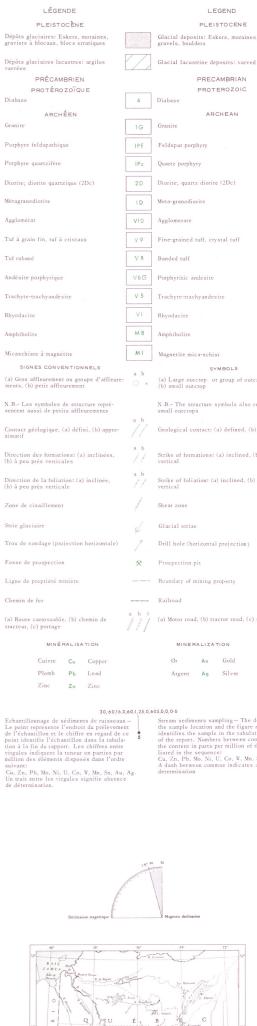

SYMBOLS (a) Large outcrop or group of outcrop (b) small outcrop N.B.- The structure small outcrops Geological contact: (a Strike of foliation: (a) vertical Boundary of mining ; Or Au Gold Argent Ag Silver

LEGEND

ARCHEAN

Stream sediments sampling - The dot indic the sample location and the figure near thi identifies the sample in the tabulation at to of the report. Numbers between commas re-the content in parts per million of the elem ed in the sequence: Zn, Pb, Mo, Ni, U, Co, W, Mn, Sn, Au, A