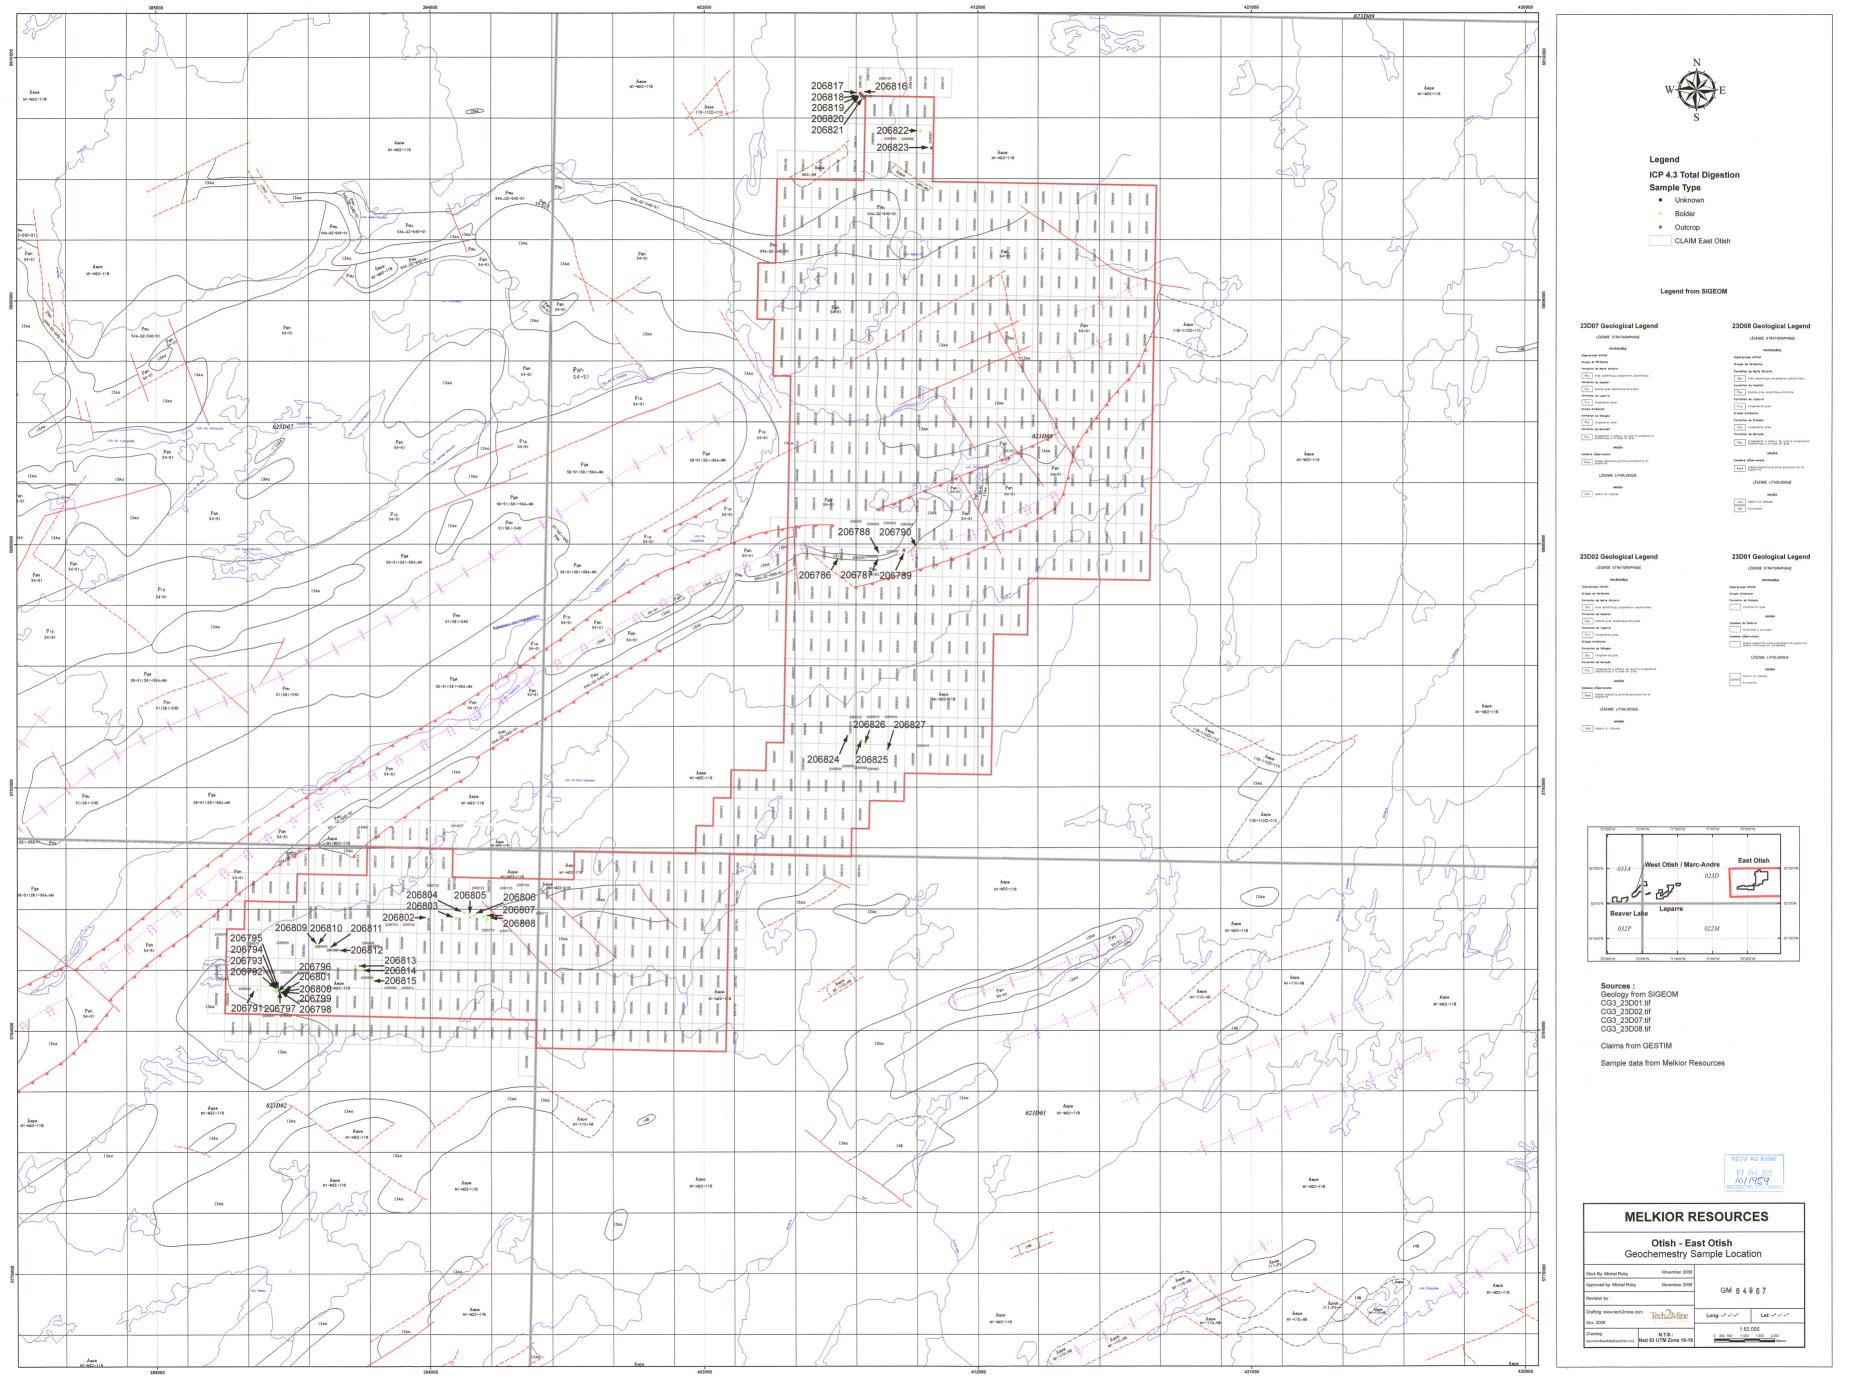

## **MELKIOR RESOURCES**

Otish - Laparre Property
Geochemestry Sample Location

Tech2Mine

Long: --° --' --" Lat: --° --' --" N.T.S.: Nad 83 UTM Zone 18-19