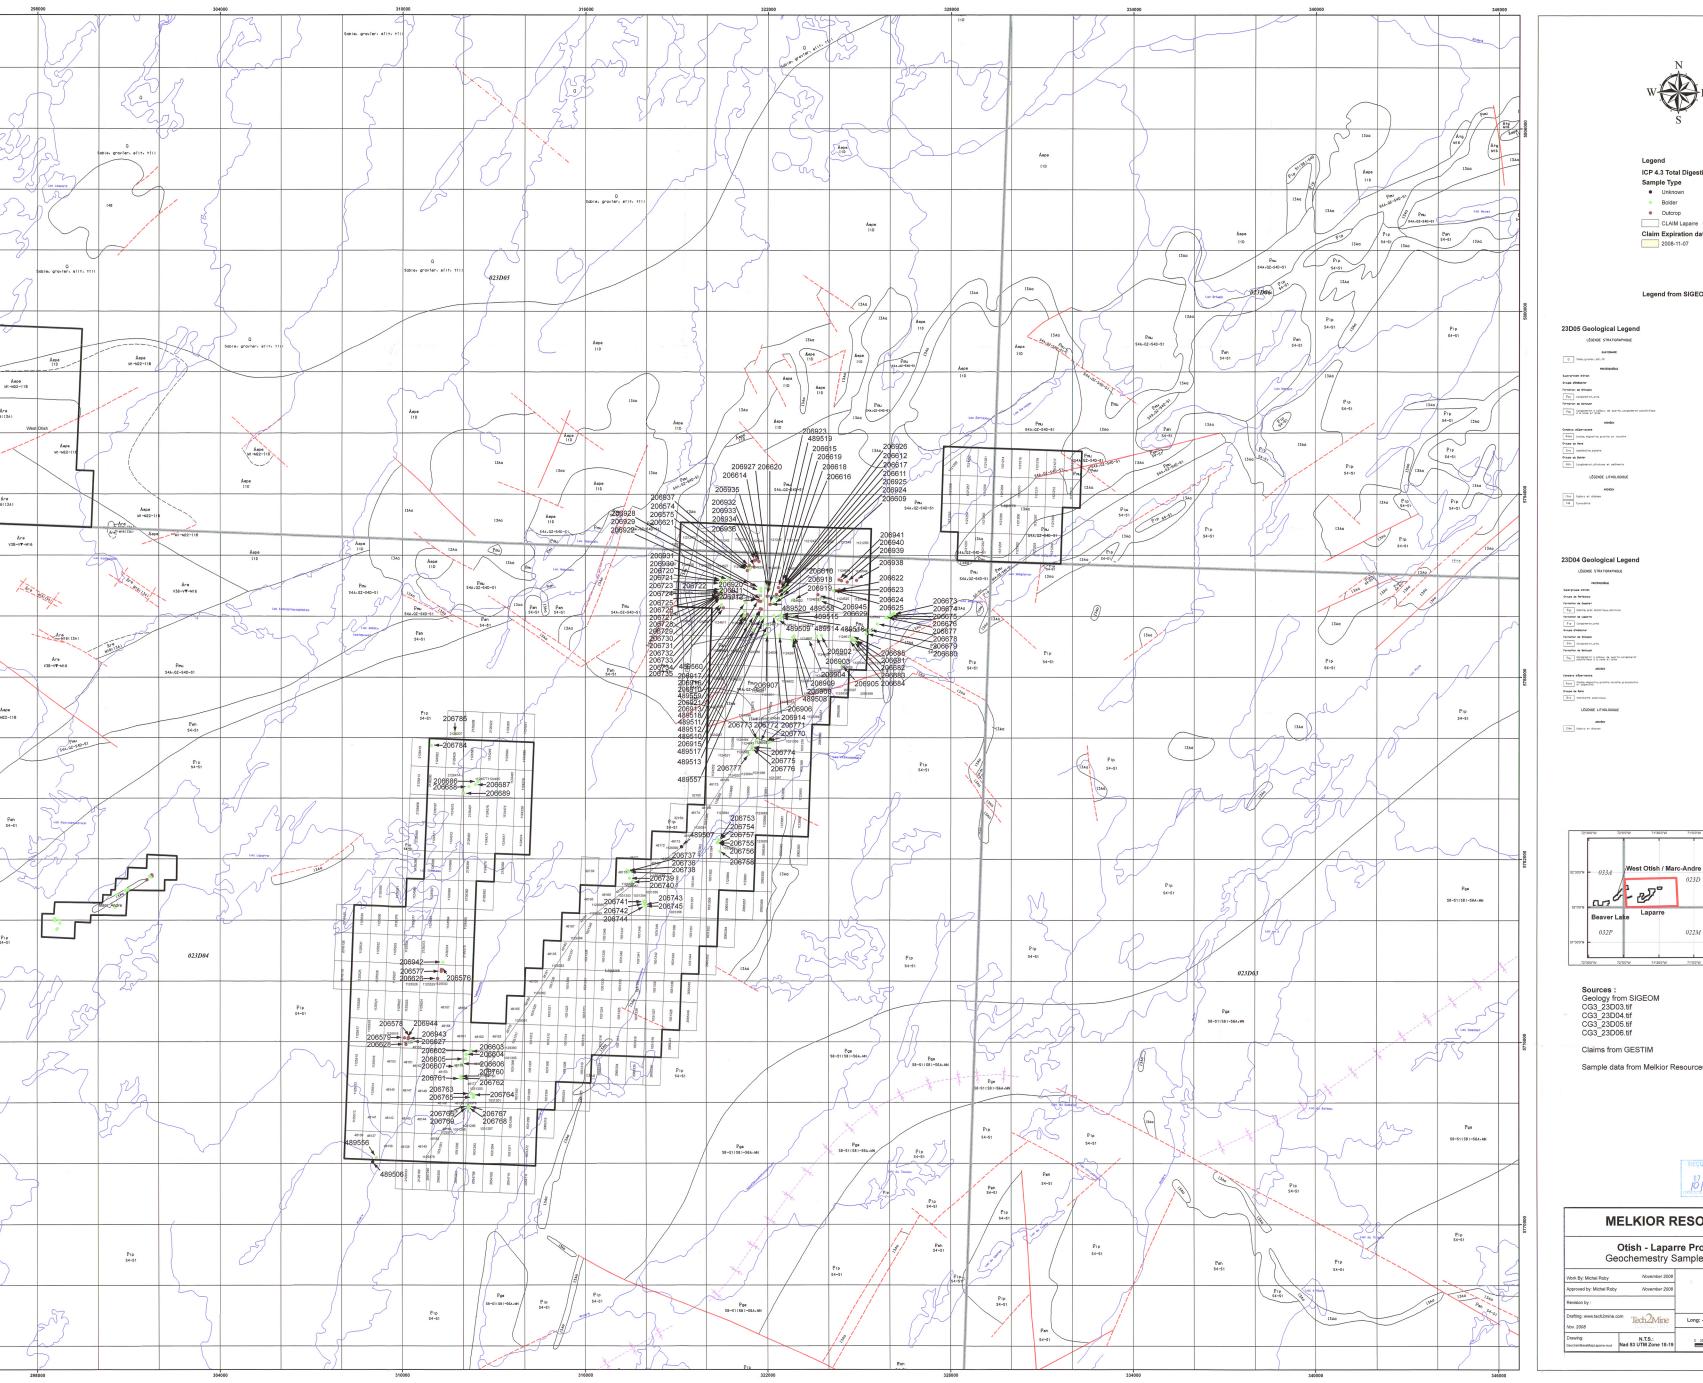

ICP 4.3 Total Digestion

Sample Type

Unknown

Bolder

Outcrop

CLAIM Laparre Claim Expiration date
2008-11-07

LÉGENDE STRATIGRAPHIO LECENCE STRATORAPHOL.

Periforation

France of Perimone

France of

LÉGENDE LITHOLOGIQUE

LÉGENDE STRATIGRAPHOUE

LEGORE STRATGRAPHOLE

PROTESSING

Francis of Protess

Francis of Protess

Francis of Strates

Francis of S

مراج م 022M

Sources:
Geology from SIGEOM
CG3\_23D03.tif
CG3\_23D04.tif
CG3\_23D05.tif
CG3\_23D06.tif

Claims from GESTIM

07 AVR. 2010 10 / 1959 DESCRICT DES TITLES MANS

## **MELKIOR RESOURCES**

Otish - Laparre Property
Geochemestry Sample Location

Tech2Mine

Long: --° --' --" Lat: --° --' --" N.T.S.: Nad 83 UTM Zone 18-19