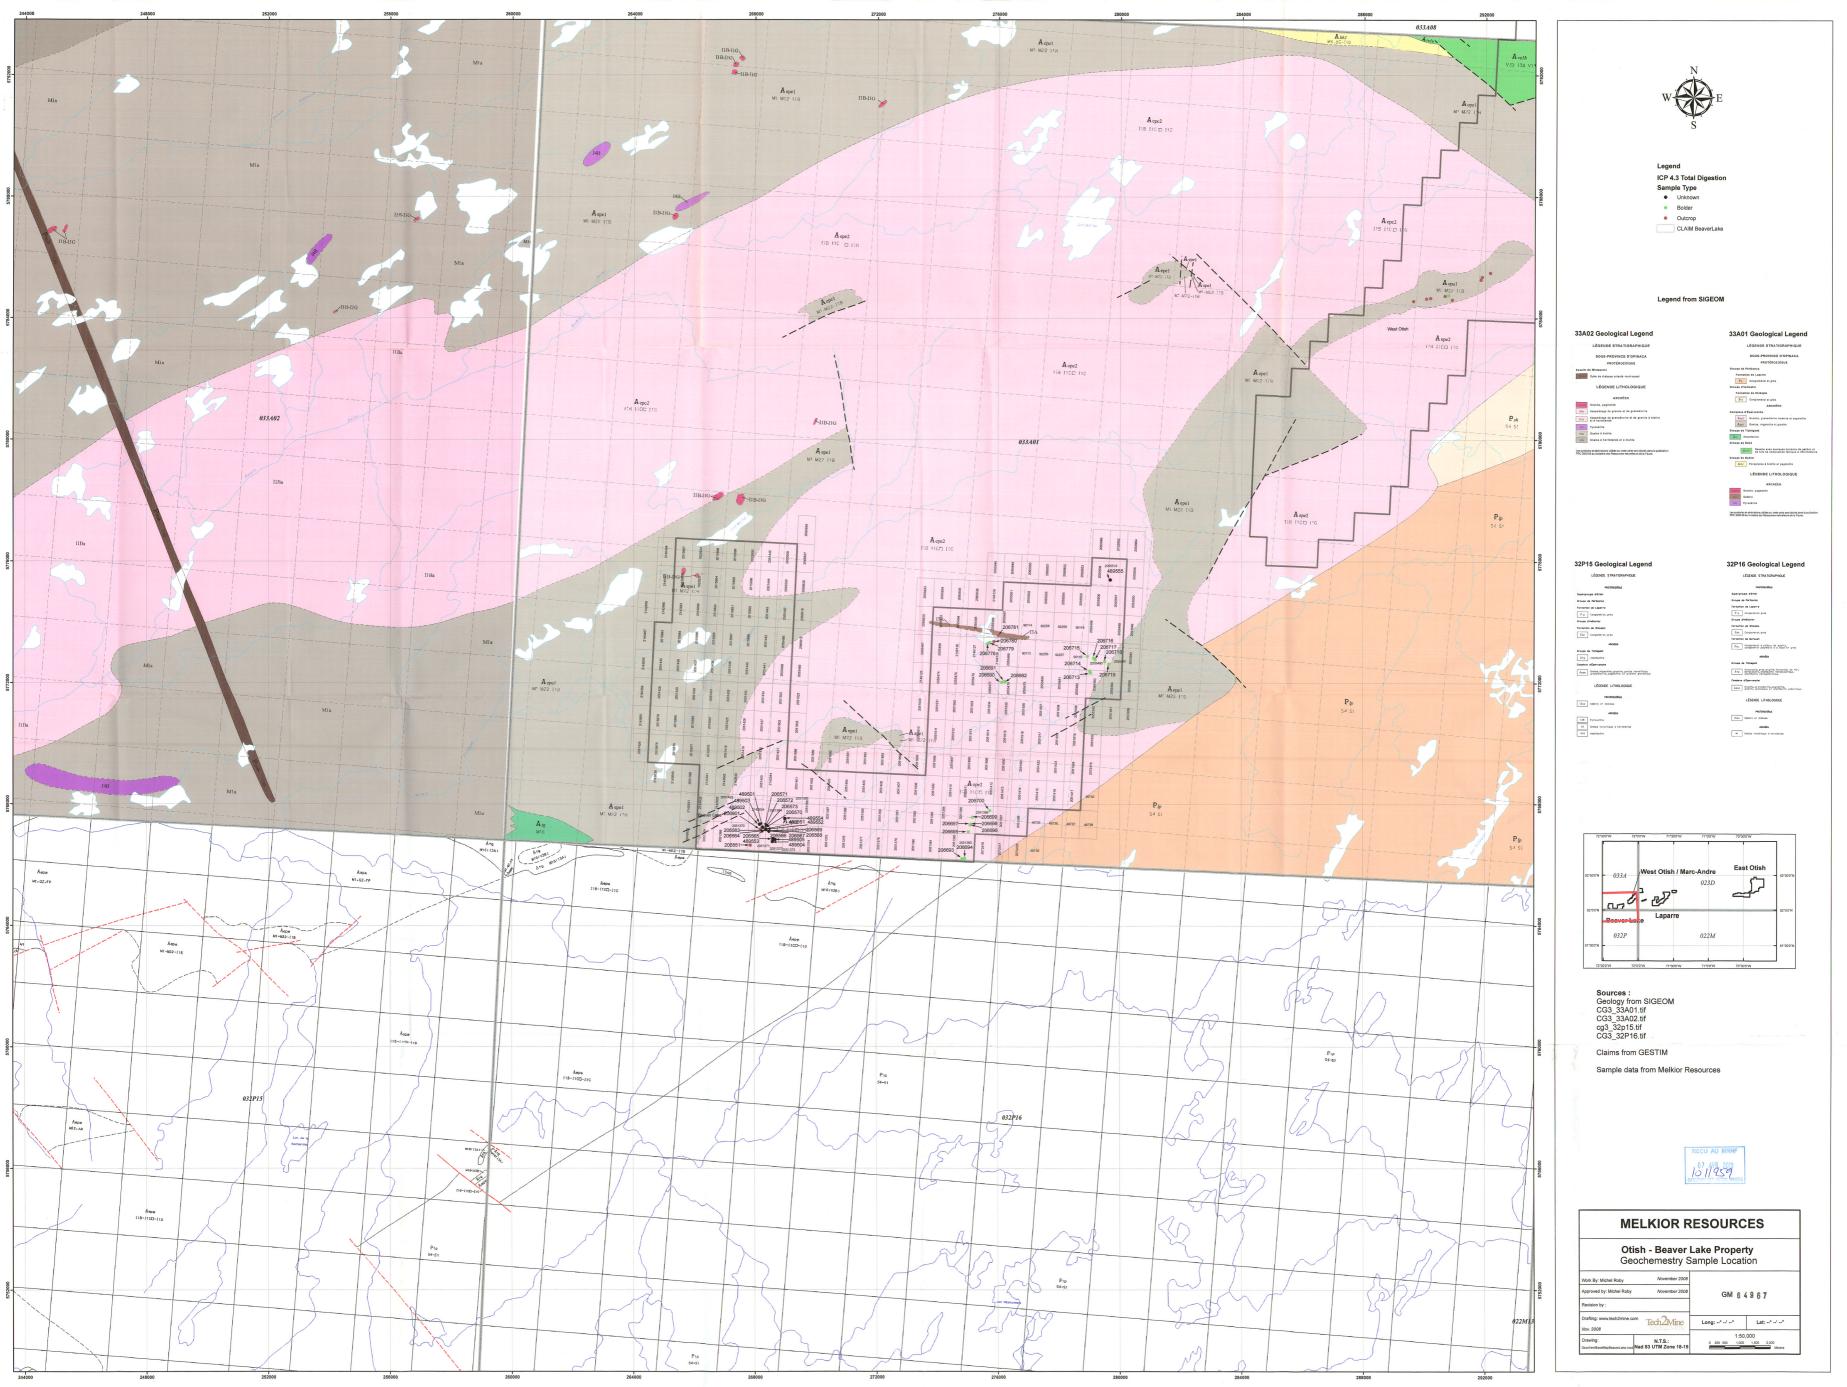

## **MELKIOR RESOURCES**

Otish - Laparre Property
Geochemestry Sample Location

Tech2Mine

Long: --° --' --" Lat: --° --' --" N.T.S.: Nad 83 UTM Zone 18-19