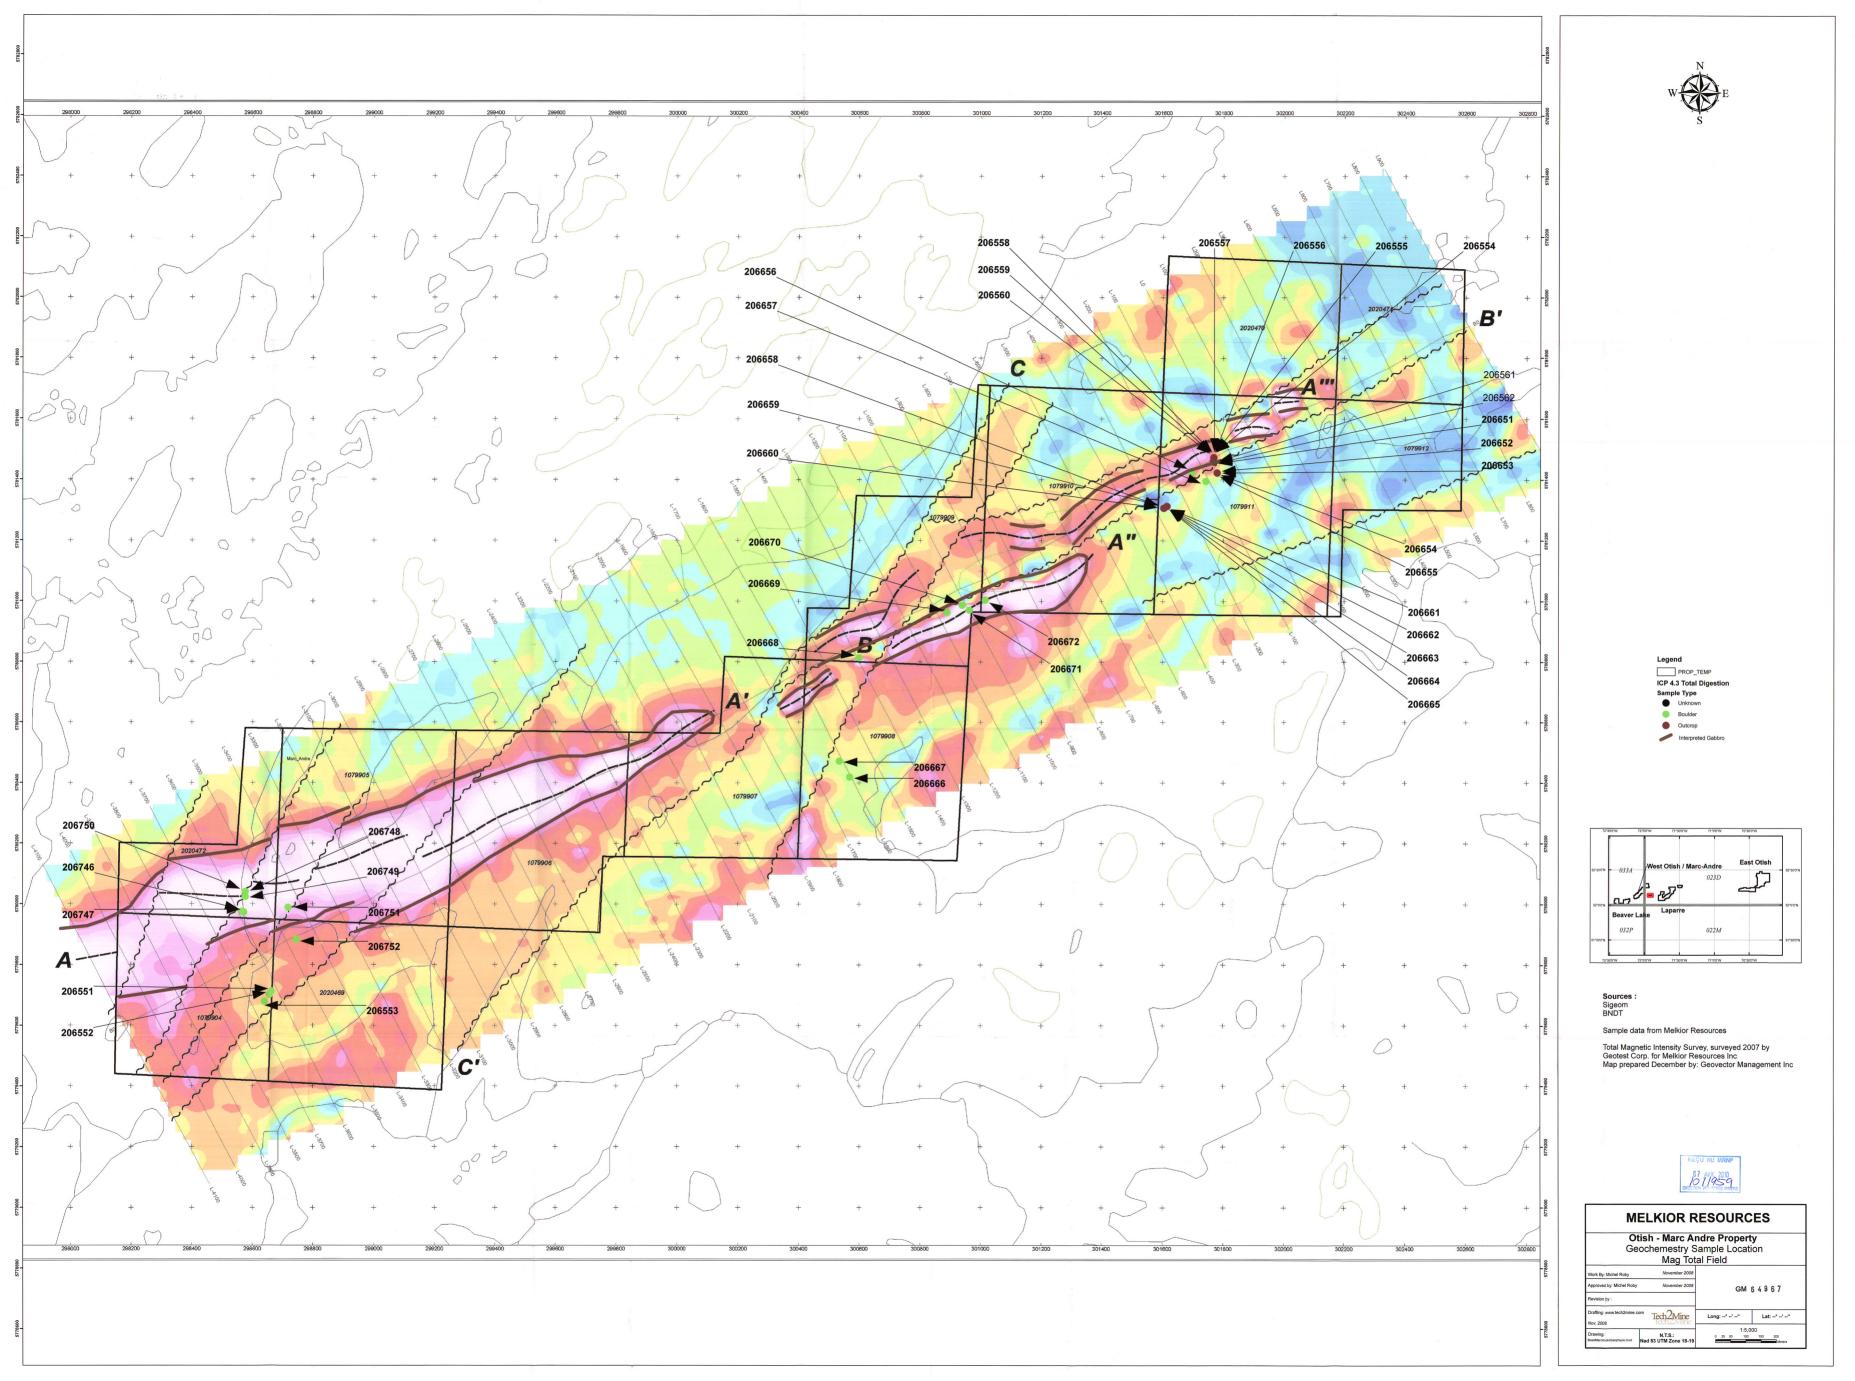

## **MELKIOR RESOURCES**

Otish - Laparre Property
Geochemestry Sample Location

Tech2Mine

Long: --° --' --" Lat: --° --' --" N.T.S.: Nad 83 UTM Zone 18-19