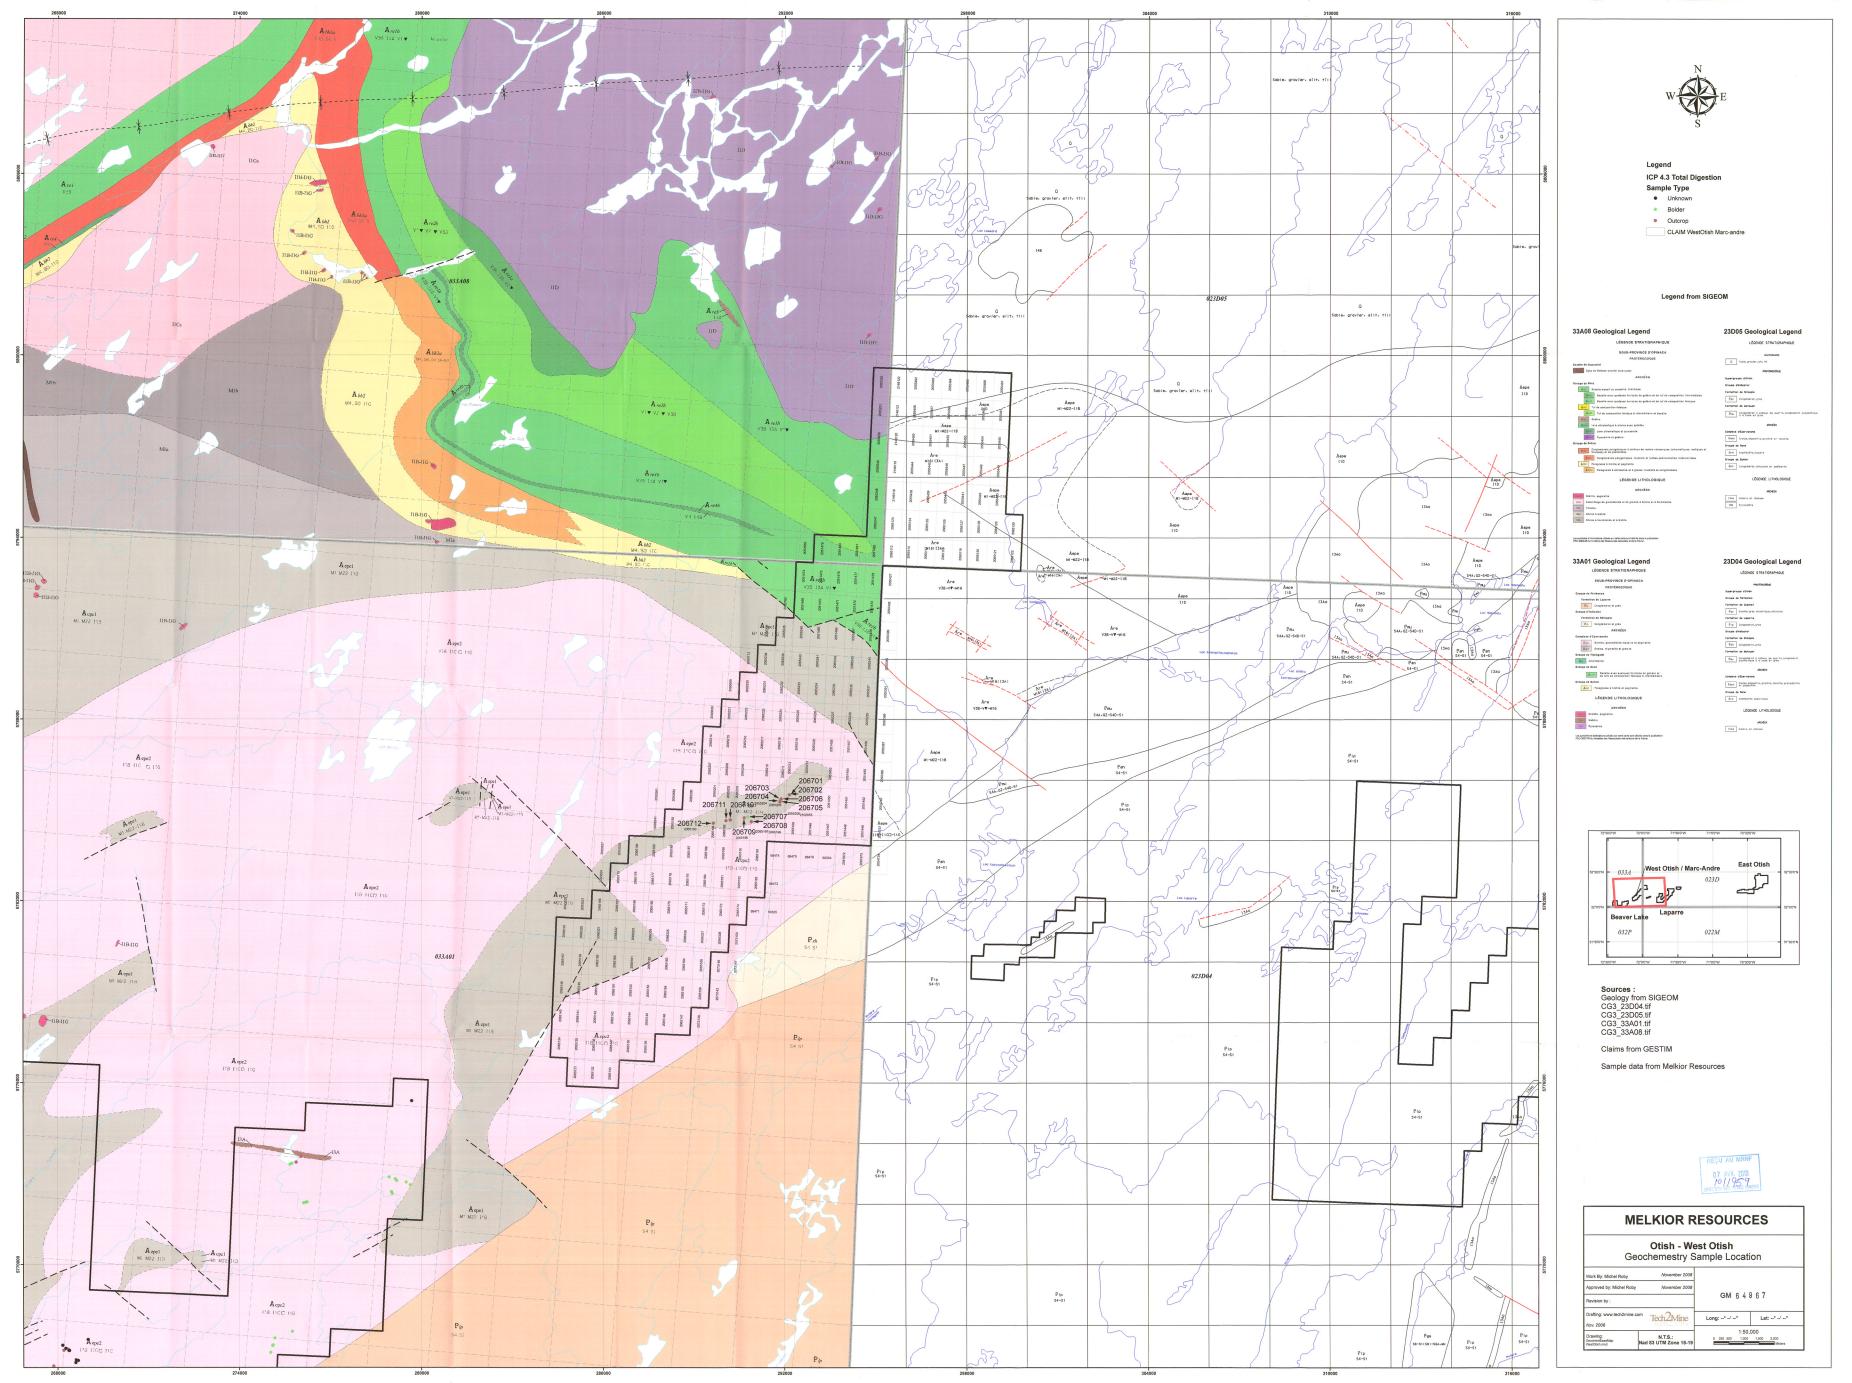

## **MELKIOR RESOURCES**

Otish - Laparre Property
Geochemestry Sample Location

Tech2Mine

Long: --° --' --" Lat: --° --' --" N.T.S.: Nad 83 UTM Zone 18-19