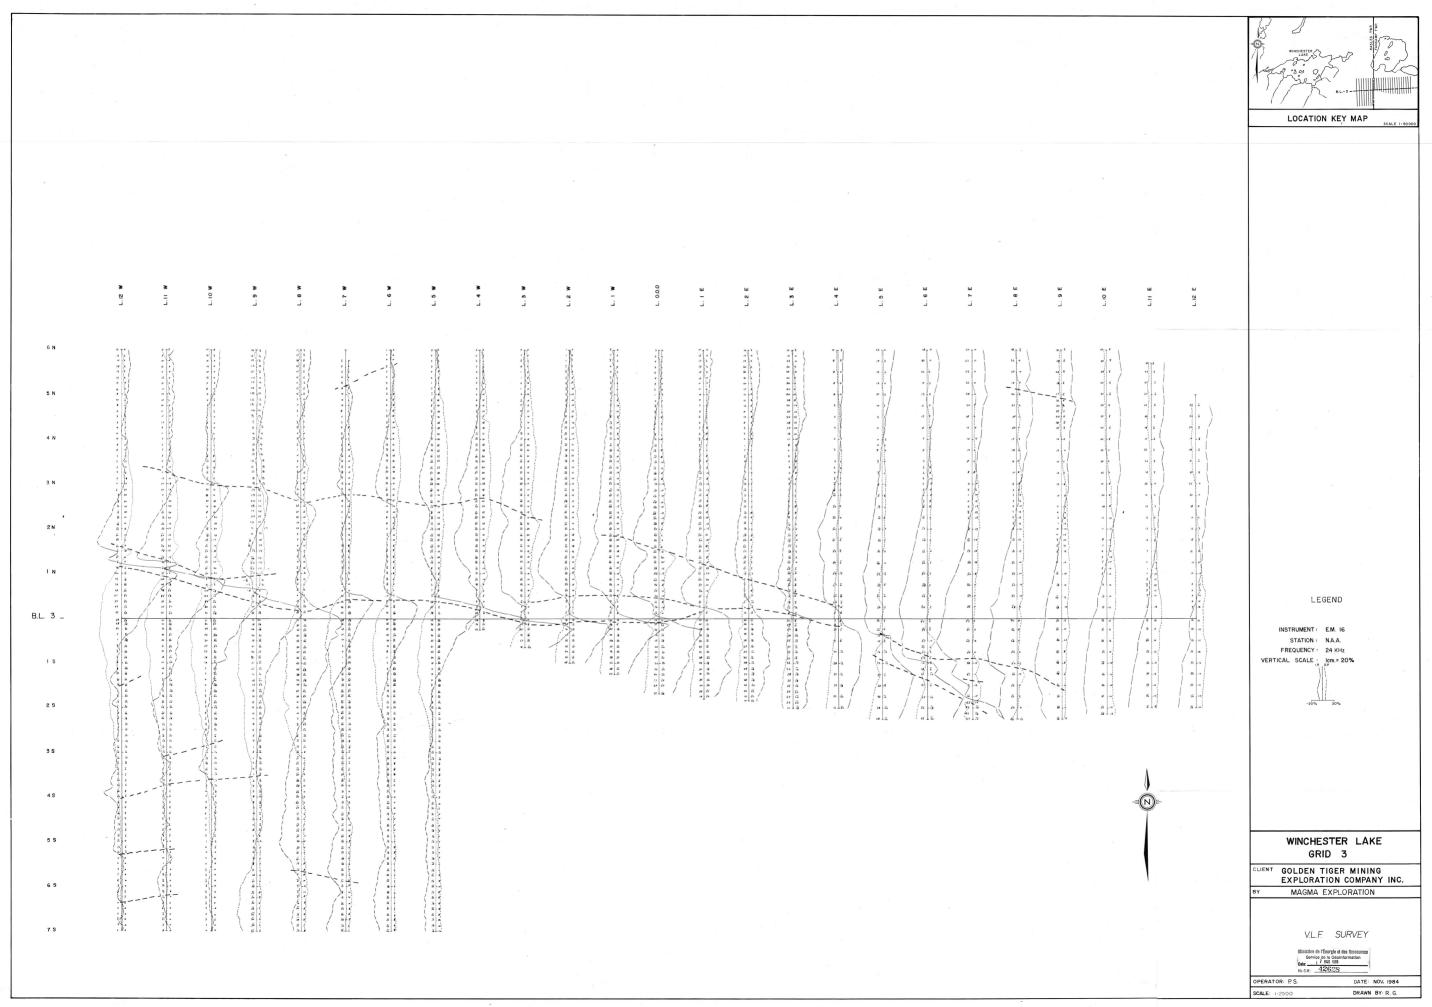

| GOLDEN TIGER MINING<br>EXPLORATION COMPANY INC.                                                                                 |
|---------------------------------------------------------------------------------------------------------------------------------|
| MAGMA EXPLORATION                                                                                                               |
| V.L.F. SURVEY<br>Ministère de l'Énergie et des Ressources<br>Service de la Géoinformation<br>Date: 7 MAR 1986<br>No G.M.: 42628 |
| or: P.S. date NOV. 1984                                                                                                         |
| 1:2500 drawn by G.R.                                                                                                            |
|                                                                                                                                 |