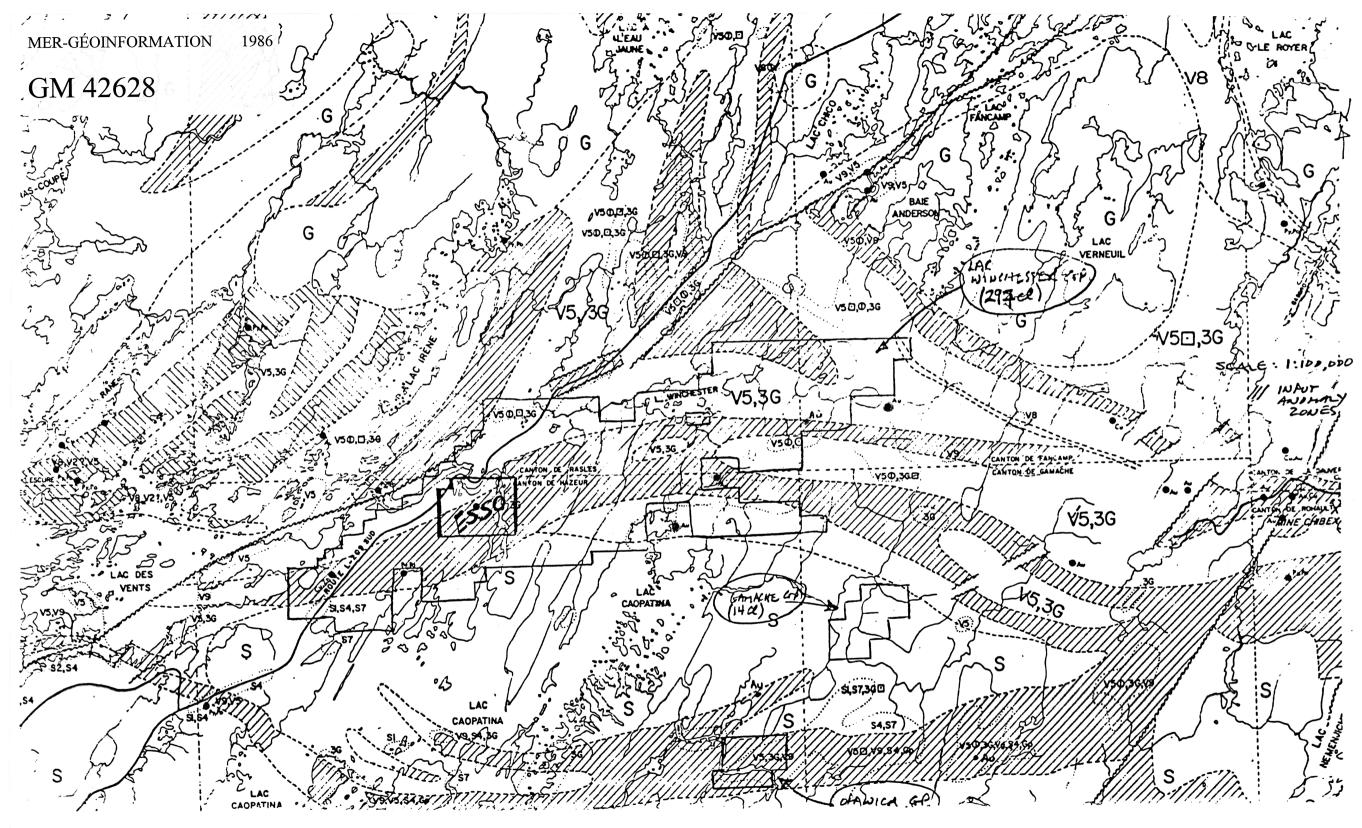

Mchlorx 5076 4:2417-4 p3

South Boundary 1+95 8 LIZE

|           | 1                                                                                                 |                              |     |
|-----------|---------------------------------------------------------------------------------------------------|------------------------------|-----|
| lient     | GOLDEN TIGER<br>EXPLORATION C                                                                     |                              |     |
| <u>by</u> | MAGMA EXPL                                                                                        | ORATION                      |     |
|           | MAGNETIC<br>Ministère de l'Énergie et<br>Service de la Géol<br>Date: 7 MAS 1986<br>No G.M.: 42621 | des Ressources<br>nformation |     |
| operat    | tor G.R.                                                                                          | date NOV. 19                 | 984 |
| scale     | 1:2500                                                                                            | drawn by GR                  |     |

| GOLDEN TIGER MINING<br>EXPLORATION COMPANY INC.                                                                                 |
|---------------------------------------------------------------------------------------------------------------------------------|
| MAGMA EXPLORATION                                                                                                               |
| V.L.F. SURVEY<br>Ministère de l'Énergie et des Ressources<br>Service de la Géoinformation<br>Date: 7 MAR 1986<br>No G.M.: 42628 |
| or: P.S. date NOV. 1984                                                                                                         |
| 1:2500 drawn by G.R.                                                                                                            |
|                                                                                                                                 |