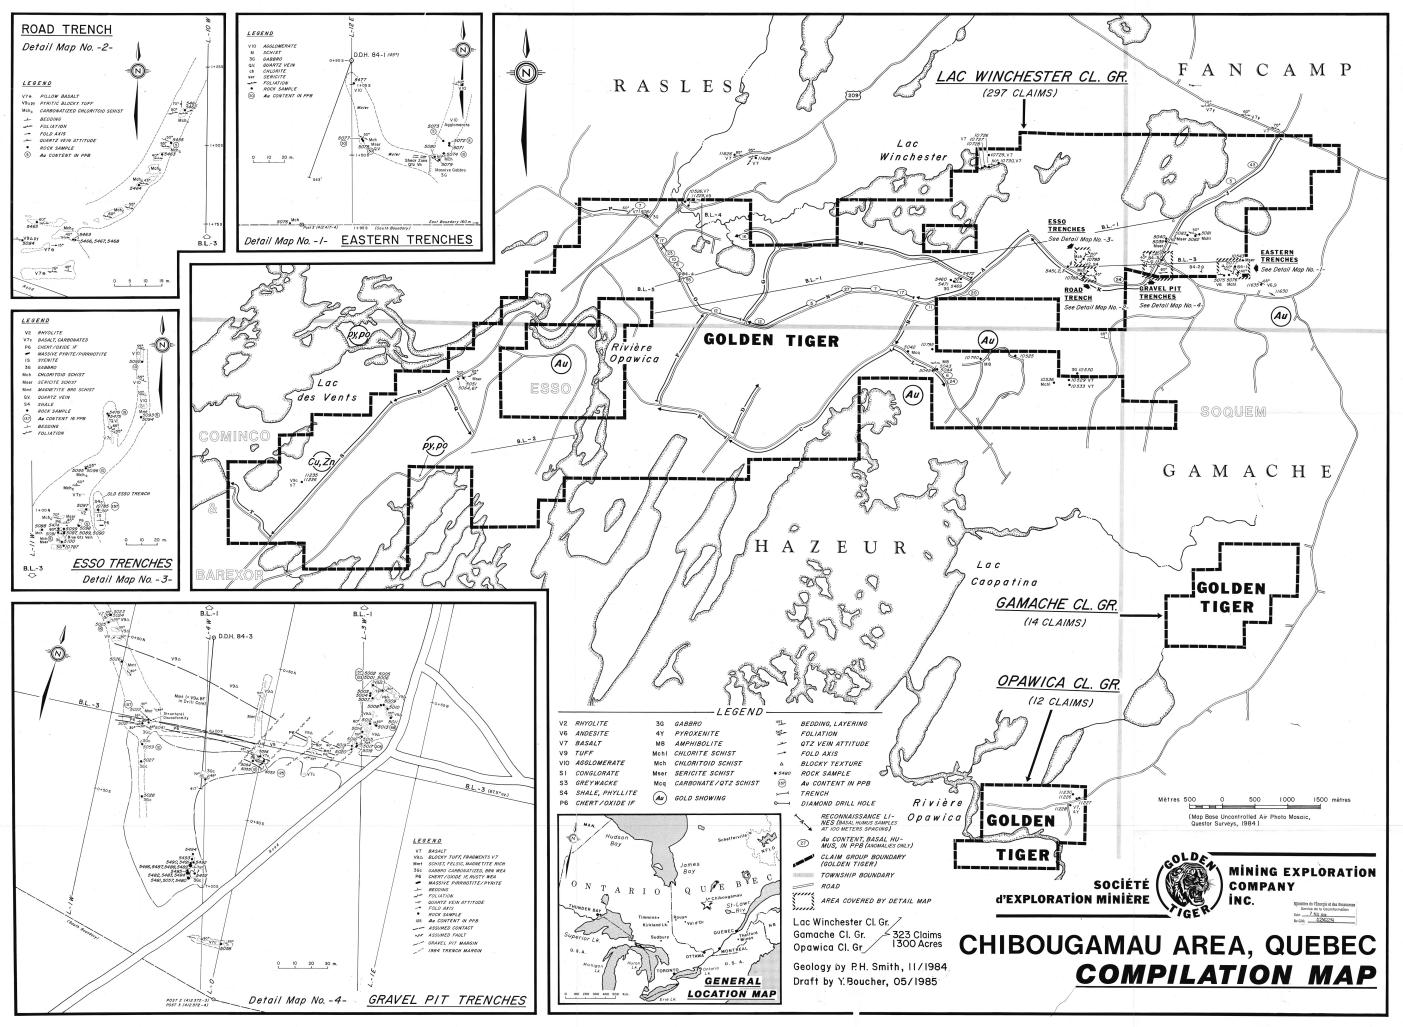

Mchlorx 5076 4:2417-4 p3

South Boundary 1+95 8 LIZE

|           | 1                                                                                                 |                              |     |
|-----------|---------------------------------------------------------------------------------------------------|------------------------------|-----|
| lient     | GOLDEN TIGER<br>EXPLORATION C                                                                     |                              |     |
| <u>by</u> | MAGMA EXPL                                                                                        | ORATION                      |     |
|           | MAGNETIC<br>Ministère de l'Énergie et<br>Service de la Géol<br>Date: 7 MAS 1986<br>No G.M.: 42621 | des Ressources<br>nformation |     |
| operat    | tor G.R.                                                                                          | date NOV. 19                 | 984 |
| scale     | 1:2500                                                                                            | drawn by GR                  |     |

| GOLDEN TIGER MINING<br>EXPLORATION COMPANY INC.                                                                                 |
|---------------------------------------------------------------------------------------------------------------------------------|
| MAGMA EXPLORATION                                                                                                               |
| V.L.F. SURVEY<br>Ministère de l'Énergie et des Ressources<br>Service de la Géoinformation<br>Date: 7 MAR 1986<br>No G.M.: 42628 |
| or: P.S. date NOV. 1984                                                                                                         |
| 1:2500 drawn by G.R.                                                                                                            |
|                                                                                                                                 |