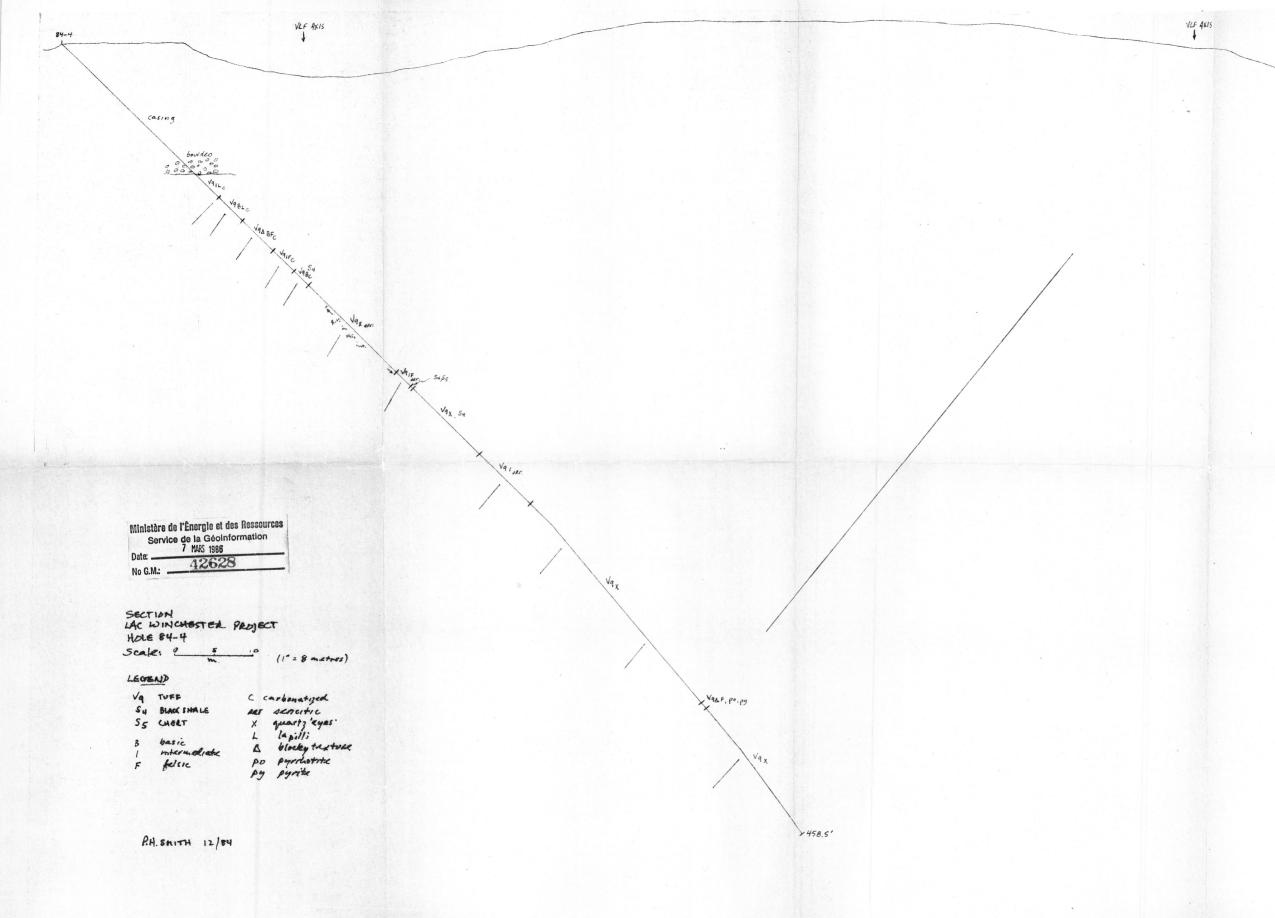

Mchlorx 5076 4:2417-4 p3

South Boundary 1+95 8 LIZE













|           | 1                                                                                                 |                              |     |
|-----------|---------------------------------------------------------------------------------------------------|------------------------------|-----|
| lient     | GOLDEN TIGER<br>EXPLORATION C                                                                     |                              |     |
| <u>by</u> | MAGMA EXPL                                                                                        | ORATION                      |     |
|           | MAGNETIC<br>Ministère de l'Énergie et<br>Service de la Géol<br>Date: 7 MAS 1986<br>No G.M.: 42621 | des Ressourc