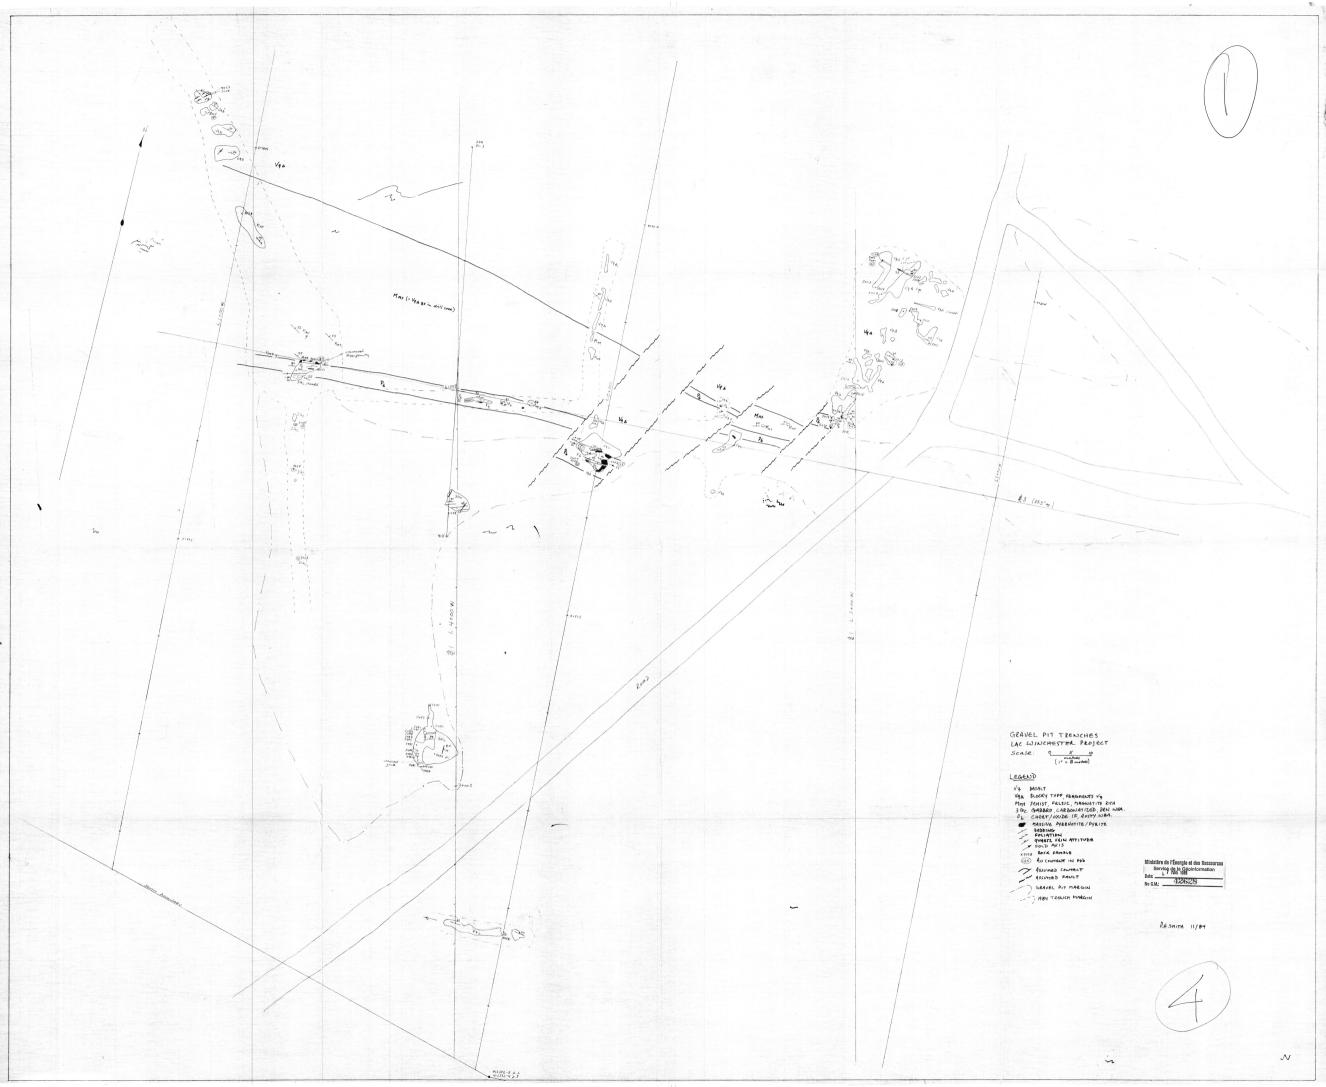

Mchlorx 5076 4:2417-4 p3

South Boundary 1+95 8 LIZE

|           | 1                                                                                                 |                              |     |
|-----------|---------------------------------------------------------------------------------------------------|------------------------------|-----|
| lient     | GOLDEN TIGER<br>EXPLORATION C                                                                     |                              |     |
| <u>by</u> | MAGMA EXPL                                                                                        | ORATION                      |     |
|           | MAGNETIC<br>Ministère de l'Énergie et<br>Service de la Géol<br>Date: 7 MAS 1986<br>No G.M.: 42621 | des Ressources<br>nformation |     |
| operat    | tor G.R.                                                                                          | date NOV. 19                 | 984 |
| scale     | 1:2500                                                                                            | drawn by GR                  |     |

| GOLDEN TIGER MINING<br>EXPLORATION COMPANY INC.                                                                                 |
|---------------------------------------------------------------------------------------------------------------------------------|
| MAGMA EXPLORATION                                                                                                               |
| V.L.F. SURVEY<br>Ministère de l'Énergie et des Ressources<br>Service de la Géoinformation<br>Date: 7 MAR 1986<br>No G.M.: 42628 |
| or: P.S. date NOV. 1984                                                                                                         |
| 1:2500 drawn by G.R.                                                                                                            |
|                                                                                                                                 |