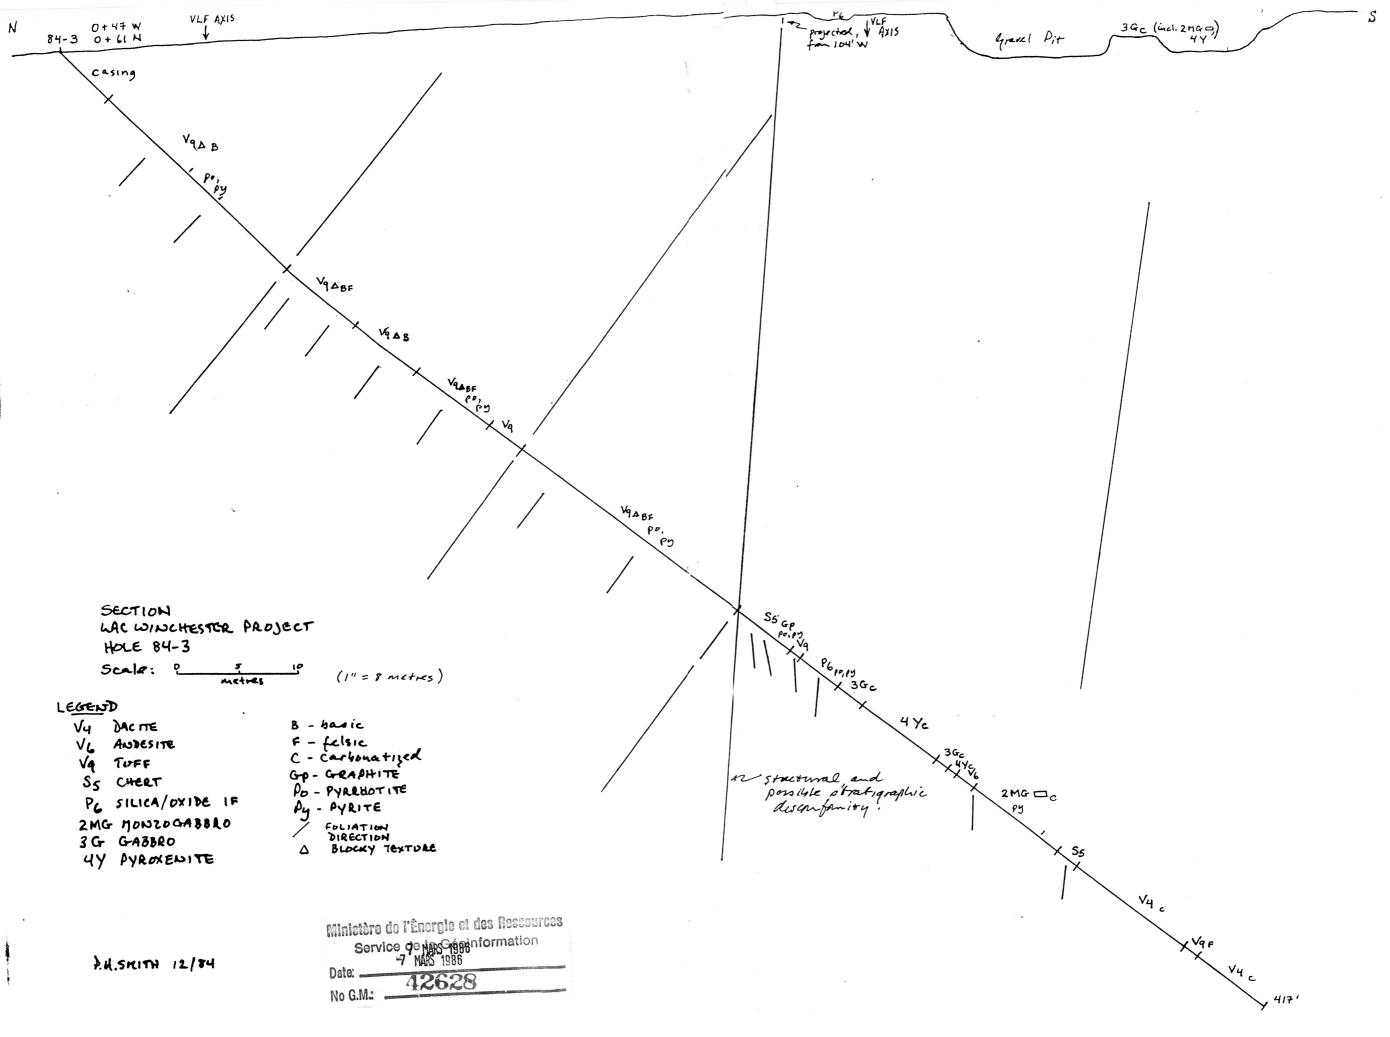

Mchlorx 5076 4:2417-4 p3

South Boundary 1+95 8 LIZE













|           | 1                                                                                                 |                              |     |
|-----------|---------------------------------------------------------------------------------------------------|------------------------------|-----|
| lient     | GOLDEN TIGER<br>EXPLORATION C                                                                     |                              |     |
| <u>by</u> | MAGMA EXPL                                                                                        | ORATION                      |     |
|           | MAGNETIC<br>Ministère de l'Énergie et<br>Service de la Géol<br>Date: 7 MAS 1986<br>No G.M.: 42621 | des Ressou