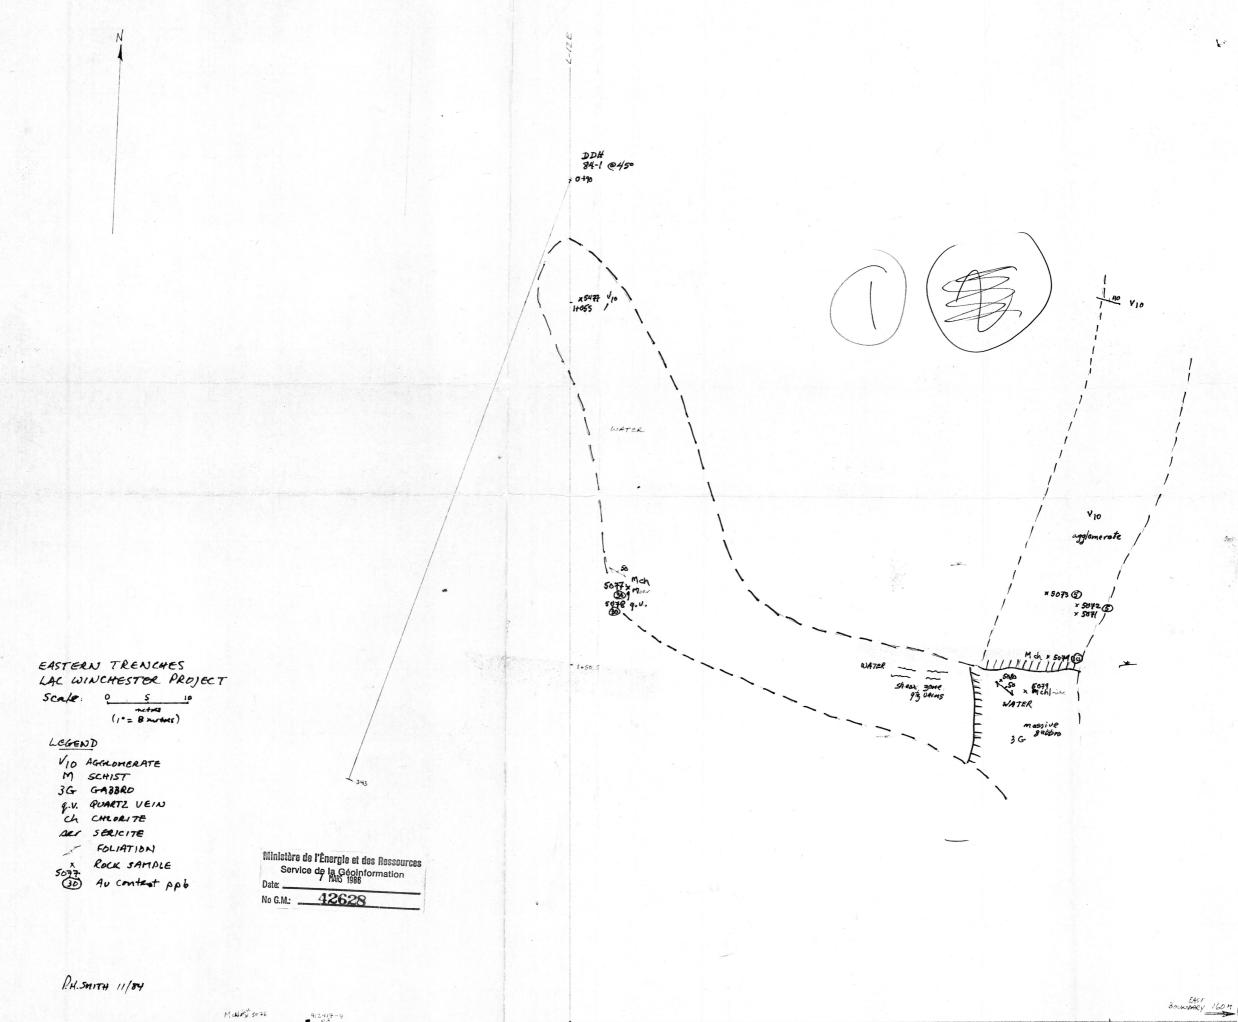

Mchlorx 5076 4:2417-4 p3

South Boundary 1+95 8 LIZE













|           | 1                                                                                                 |                              |     |
|-----------|---------------------------------------------------------------------------------------------------|------------------------------|-----|
| lient     | GOLDEN TIGER<br>EXPLORATION C                                                                     |                              |     |
| <u>by</u> | MAGMA EXPL                                                                                        | ORATION                      |     |
|           | MAGNETIC<br>Ministère de l'Énergie et<br>Service de la Géol<br>Date: 7 MAS 1986<br>No G.M.: 42621 | des Ressources