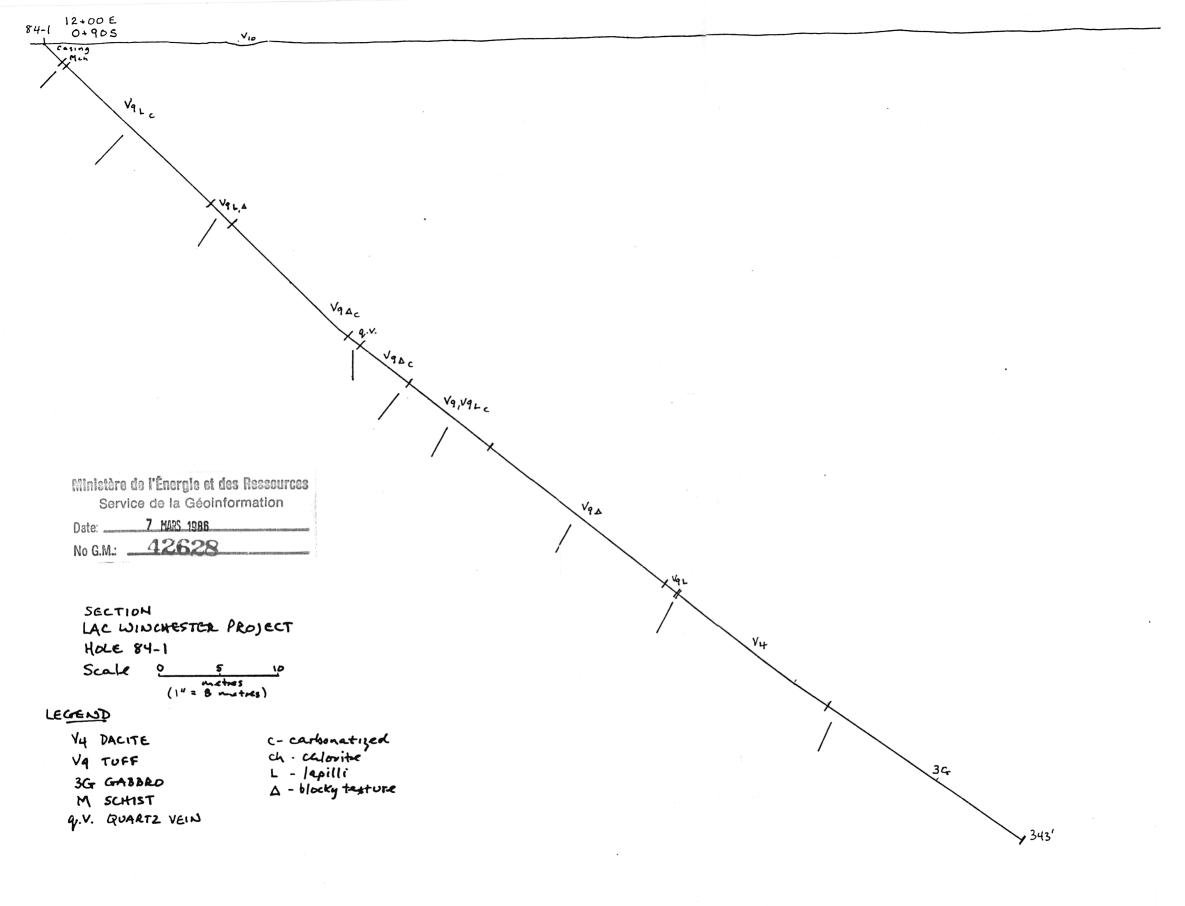

Mchlorx 5076 4:2417-4 p3

South Boundary 1+95 8 LIZE













|           | 1                                                                                                 |                              |     |
|-----------|---------------------------------------------------------------------------------------------------|------------------------------|-----|
| lient     | GOLDEN TIGER<br>EXPLORATION C                                                                     |                              |     |
| <u>by</u> | MAGMA EXPL                                                                                        | ORATION                      |     |
|           | MAGNETIC<br>Ministère de l'Énergie et<br>Service de la Géol<br>Date: 7 MAS 1986<br>No G.M.: 42621 | des Re