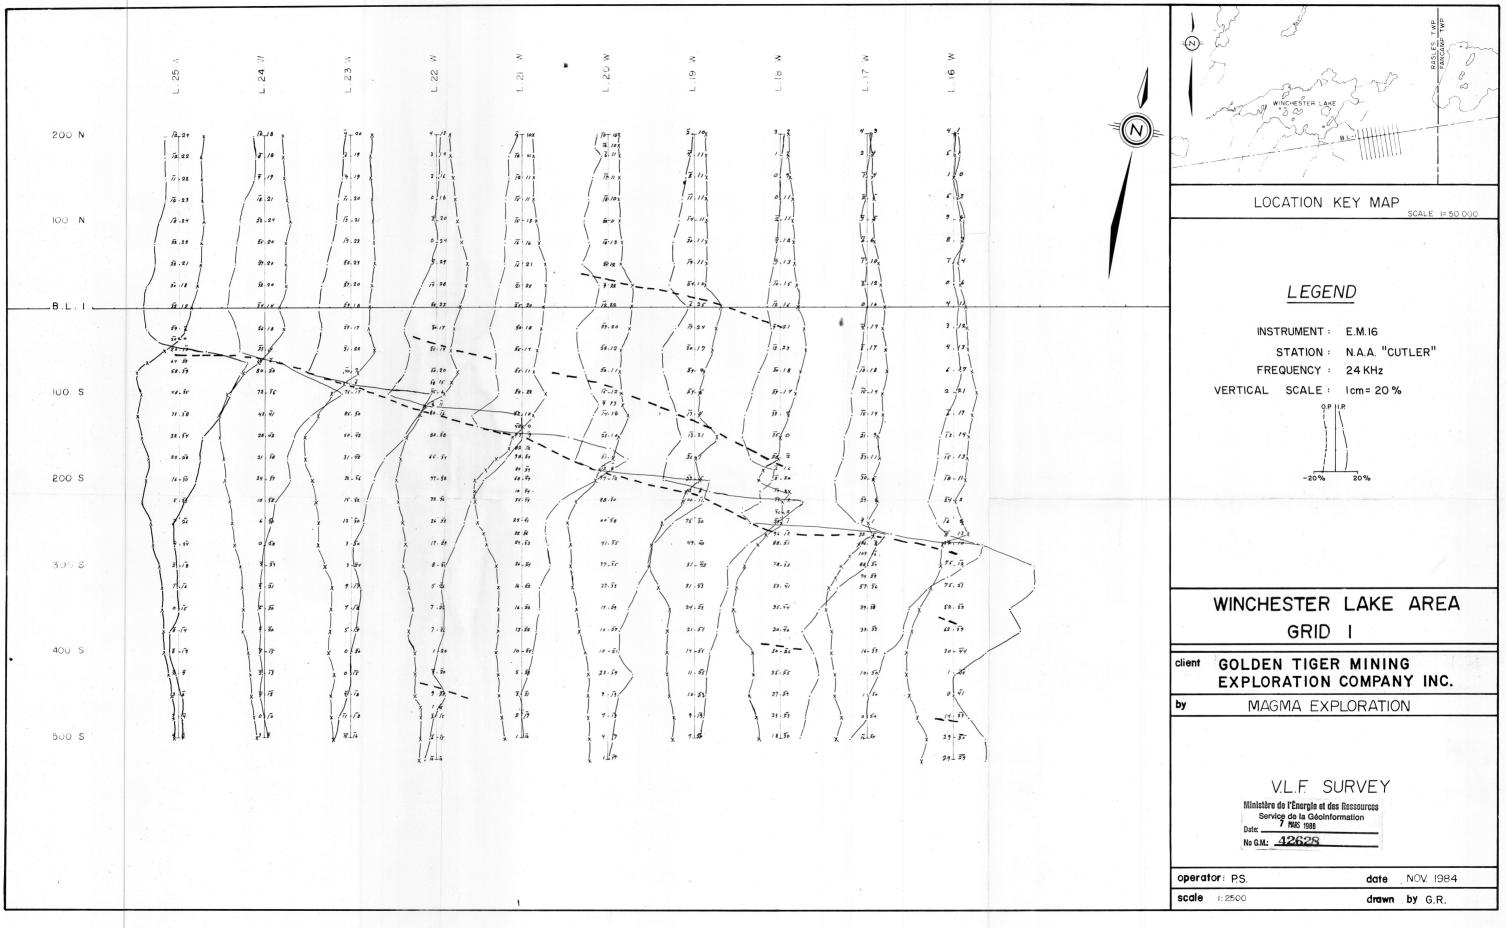

| GOLDEN TIGER MINING<br>EXPLORATION COMPANY INC.                                                                                 |
|---------------------------------------------------------------------------------------------------------------------------------|
| MAGMA EXPLORATION                                                                                                               |
| V.L.F. SURVEY<br>Ministère de l'Énergie et des Ressources<br>Service de la Géoinformation<br>Date: 7 MAR 1986<br>No G.M.: 42628 |
| or: P.S. date NOV. 1984                                                                                                         |
| 1:2500 drawn by G.R.                                                                                                            |
|                                                                                                                                 |