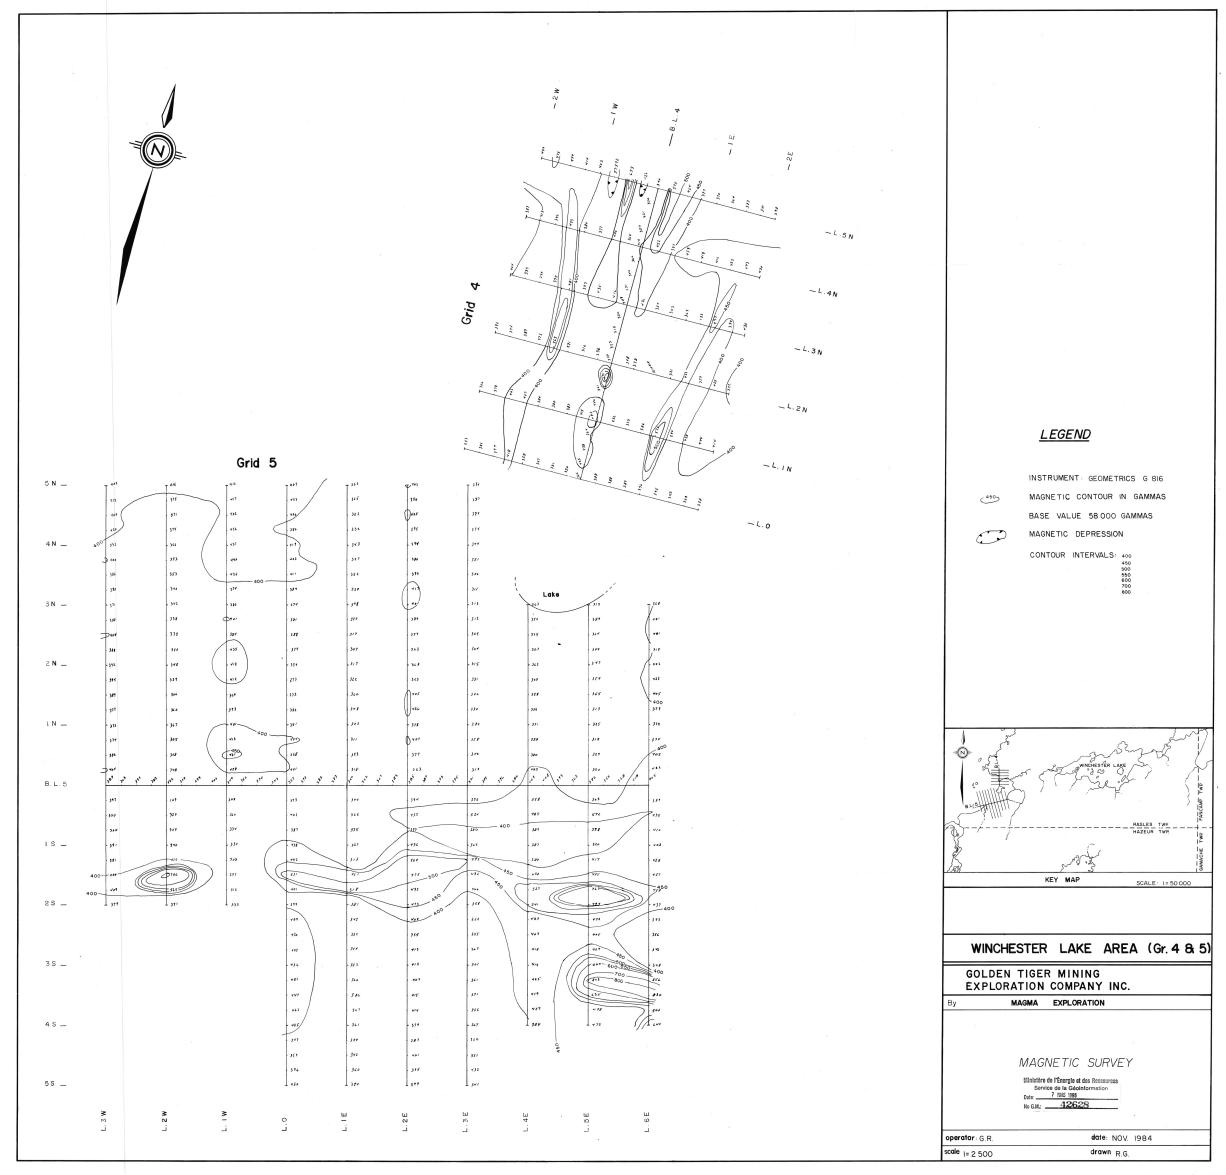

Mchlorx 5076 4:2417-4 p3

South Boundary 1+95 8 LIZE

|           | 1                                                                                                 |                              |     |
|-----------|---------------------------------------------------------------------------------------------------|------------------------------|-----|
| lient     | GOLDEN TIGER<br>EXPLORATION C                                                                     |                              |     |
| <u>by</u> | MAGMA EXPL                                                                                        | ORATION                      |     |
|           | MAGNETIC<br>Ministère de l'Énergie et<br>Service de la Géol<br>Date: 7 MAS 1986<br>No G.M.: 42621 | des Ressources<br>nformation |     |
| operat    | tor G.R.                                                                                          | date NOV. 19                 | 984 |
| scale     | 1:2500                                                                                            | drawn by GR                  |     |