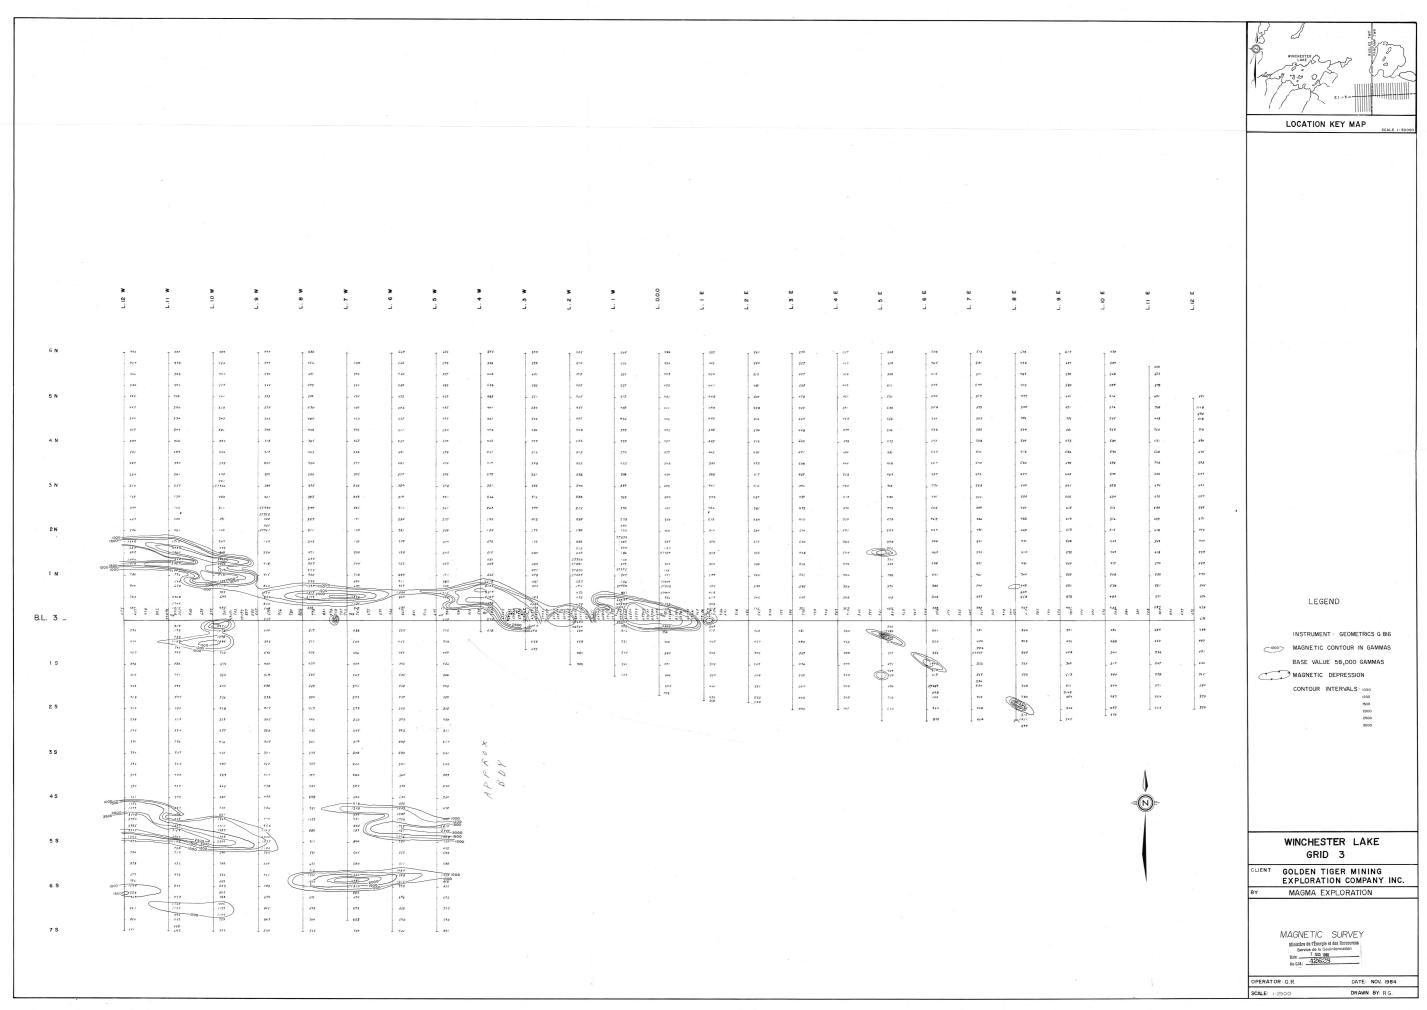

Mchlorx 5076 4:2417-4 p3

South Boundary 1+95 8 LIZE

|           | 1                                                                                                 |                              |     |
|-----------|---------------------------------------------------------------------------------------------------|------------------------------|-----|
| lient     | GOLDEN TIGER<br>EXPLORATION C                                                                     |                              |     |
| <u>by</u> | MAGMA EXPL                                                                                        | ORATION                      |     |
|           | MAGNETIC<br>Ministère de l'Énergie et<br>Service de la Géol<br>Date: 7 MAS 1986<br>No G.M.: 42621 | des Ressources<br>nformation |     |
| operat    | tor G.R.                                                                                          | date NOV. 19                 | 984 |
| scale     | 1:2500                                                                                            | drawn by GR                  |     |