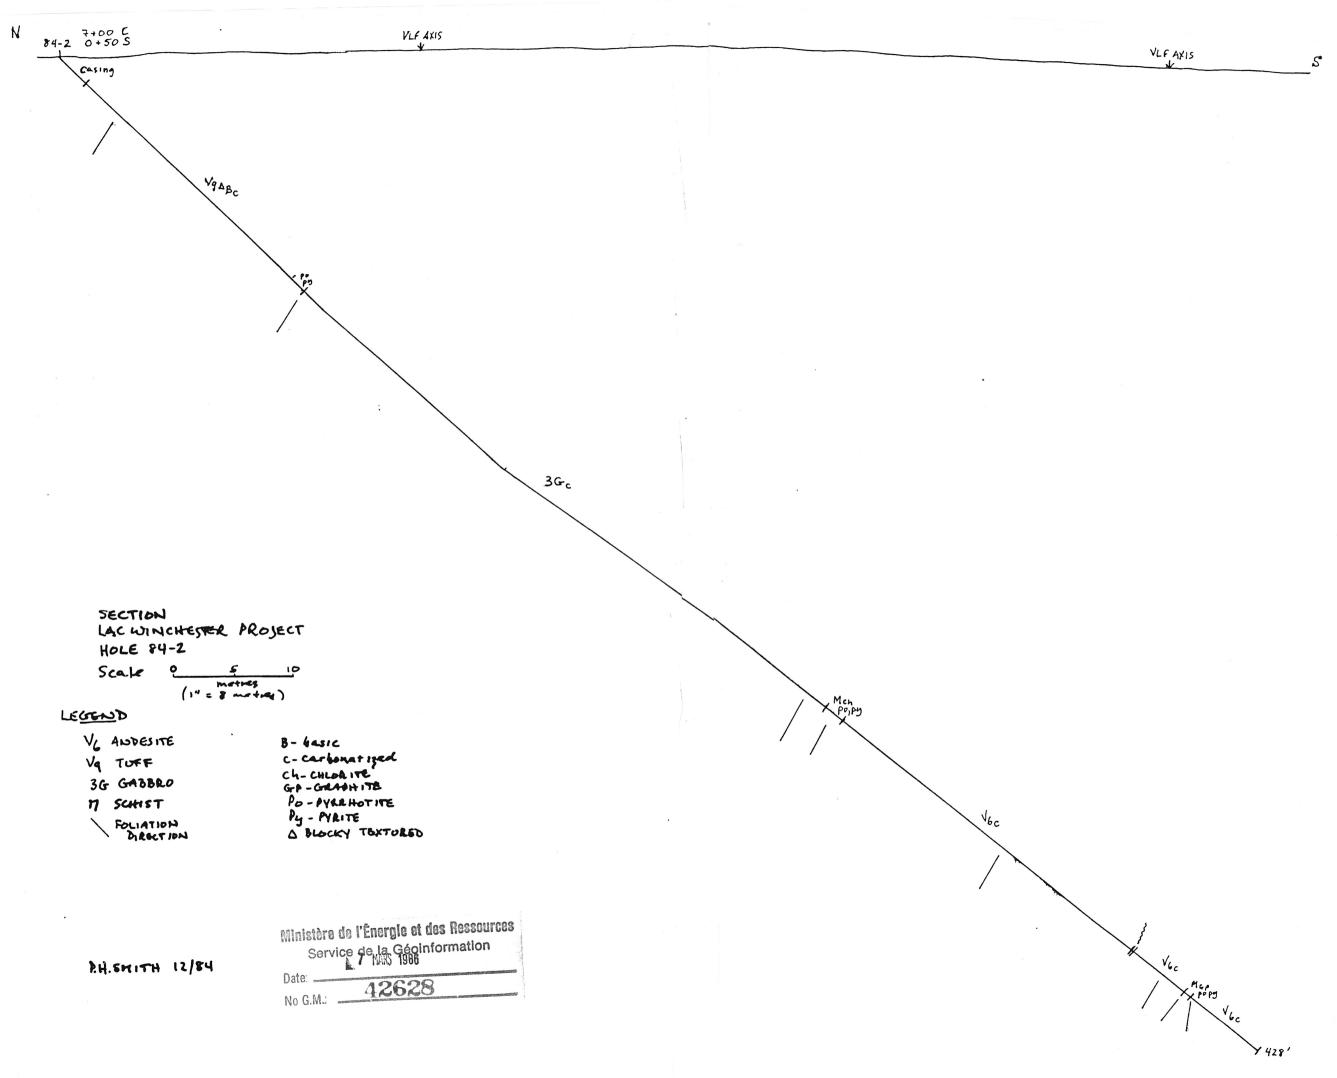

Mchlorx 5076 4:2417-4 p3

South Boundary 1+95 8 LIZE













|           | 1                                                                                                 |                              |     |
|-----------|---------------------------------------------------------------------------------------------------|------------------------------|-----|
| lient     | GOLDEN TIGER<br>EXPLORATION C                                                                     |                              |     |
| <u>by</u> | MAGMA EXPL                                                                                        | ORATION                      |     |
|           | MAGNETIC<br>Ministère de l'Énergie et<br>Service de la Géol<br>Date: 7 MAS 1986<br>No G.M.: 42621 | des Ress