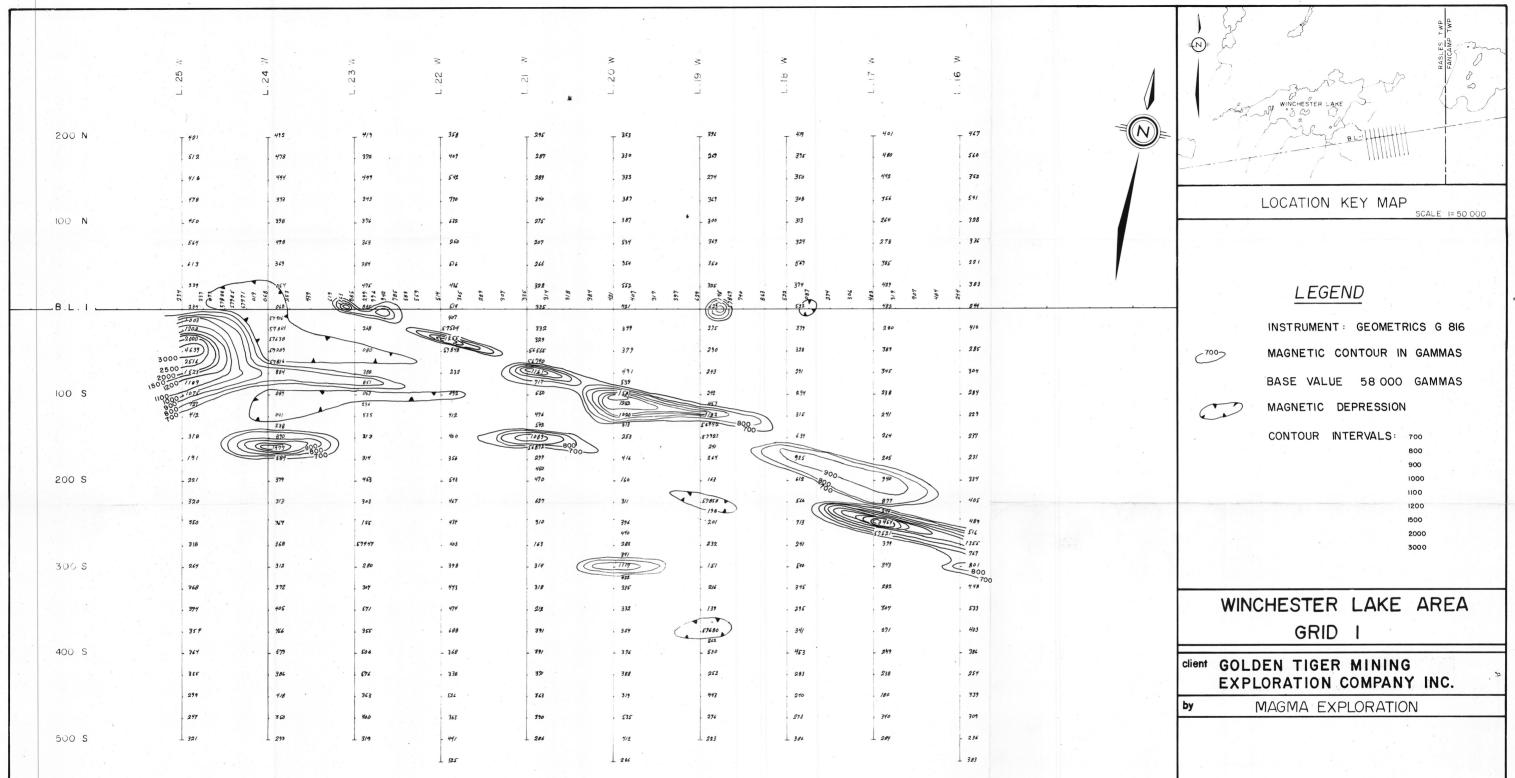

Mchlorx 5076 4:2417-4 p3

South Boundary 1+95 8 LIZE

|           | 1                                                                                                 |                              |     |
|-----------|---------------------------------------------------------------------------------------------------|------------------------------|-----|
| lient     | GOLDEN TIGER<br>EXPLORATION C                                                                     |                              |     |
| <u>by</u> | MAGMA EXPL                                                                                        | ORATION                      |     |
|           | MAGNETIC<br>Ministère de l'Énergie et<br>Service de la Géol<br>Date: 7 MAS 1986<br>No G.M.: 42621 | des Ressources<br>nformation |     |
| operat    | tor G.R.                                                                                          | date NOV. 19                 | 984 |
| scale     | 1:2500                                                                                            | drawn by GR                  |     |