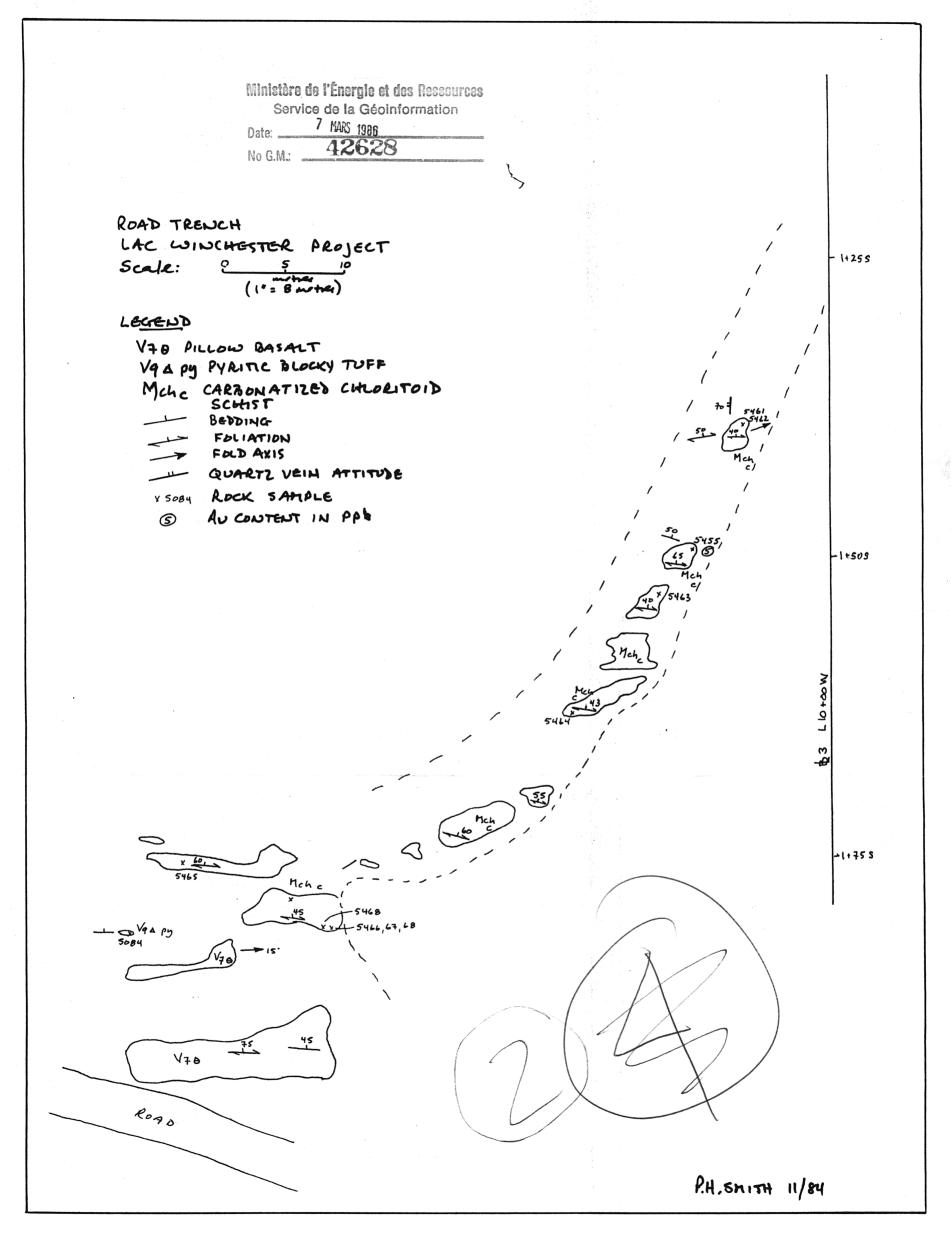

Mchlorx 5076 4:2417-4 p3

South Boundary 1+95 8 LIZE

|           | 1                                                                                                 |                              |     |
|-----------|---------------------------------------------------------------------------------------------------|------------------------------|-----|
| lient     | GOLDEN TIGER<br>EXPLORATION C                                                                     |                              |     |
| <u>by</u> | MAGMA EXPL                                                                                        | ORATION                      |     |
|           | MAGNETIC<br>Ministère de l'Énergie et<br>Service de la Géol<br>Date: 7 MAS 1986<br>No G.M.: 42621 | des Ressources<br>nformation |     |
| operat    | tor G.R.                                                                                          | date NOV. 19                 | 984 |
| scale     | 1:2500                                                                                            | drawn by GR                  |     |

| GOLDEN TIGER MINING<br>EXPLORATION COMPANY INC.                                                                                 |
|---------------------------------------------------------------------------------------------------------------------------------|
| MAGMA EXPLORATION                                                                                                               |
| V.L.F. SURVEY<br>Ministère de l'Énergie et des Ressources<br>Service de la Géoinformation<br>Date: 7 MAR 1986<br>No G.M.: 42628 |
| or: P.S. date NOV. 1984                                                                                                         |
| 1:2500 drawn by G.R.                                                                                                            |
|                                                                                                                                 |