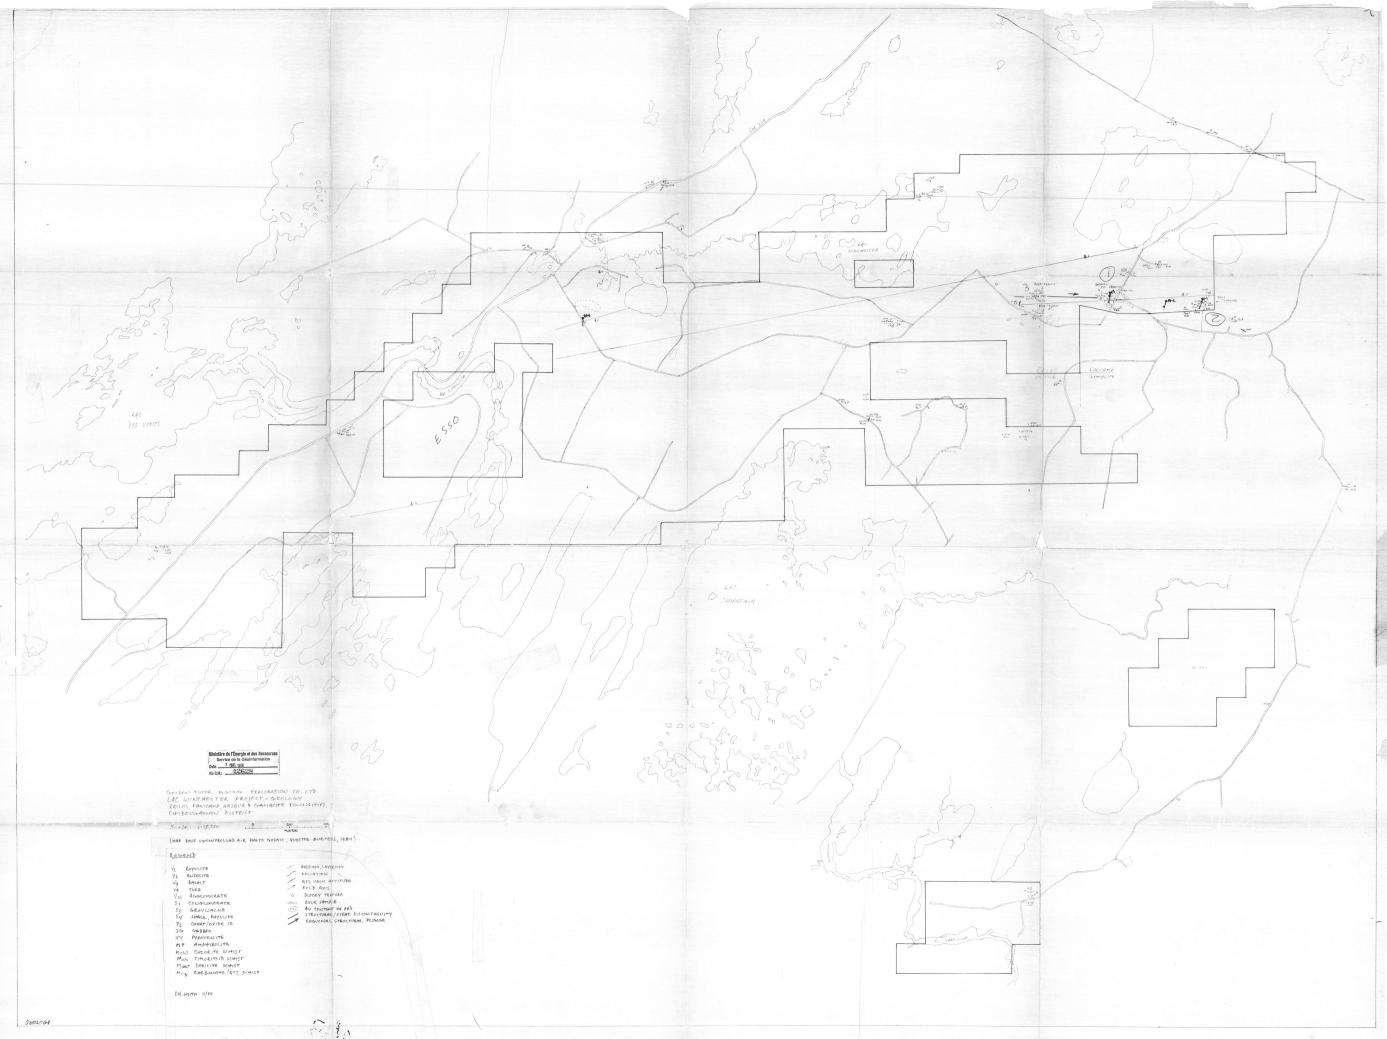

Mchlorx 5076 4:2417-4 p3

South Boundary 1+95 8 LIZE

|           | 1                                                                                                 |                              |     |
|-----------|---------------------------------------------------------------------------------------------------|------------------------------|-----|
| lient     | GOLDEN TIGER<br>EXPLORATION C                                                                     |                              |     |
| <u>by</u> | MAGMA EXPL                                                                                        | ORATION                      |     |
|           | MAGNETIC<br>Ministère de l'Énergie et<br>Service de la Géol<br>Date: 7 MAS 1986<br>No G.M.: 42621 | des Ressources<br>nformation |     |
| operat    | tor G.R.                                                                                          | date NOV. 19                 | 984 |
| scale     | 1:2500                                                                                            | drawn by GR                  |     |

| GOLDEN TIGER MINING<br>EXPLORATION COMPANY INC.                                                                                 |
|---------------------------------------------------------------------------------------------------------------------------------|
| MAGMA EXPLORATION                                                                                                               |
| V.L.F. SURVEY<br>Ministère de l'Énergie et des Ressources<br>Service de la Géoinformation<br>Date: 7 MAR 1986<br>No G.M.: 42628 |
| or: P.S. date NOV. 1984                                                                                                         |
| 1:2500 drawn by G.R.                                                                                                            |
|                                                                                                                                 |