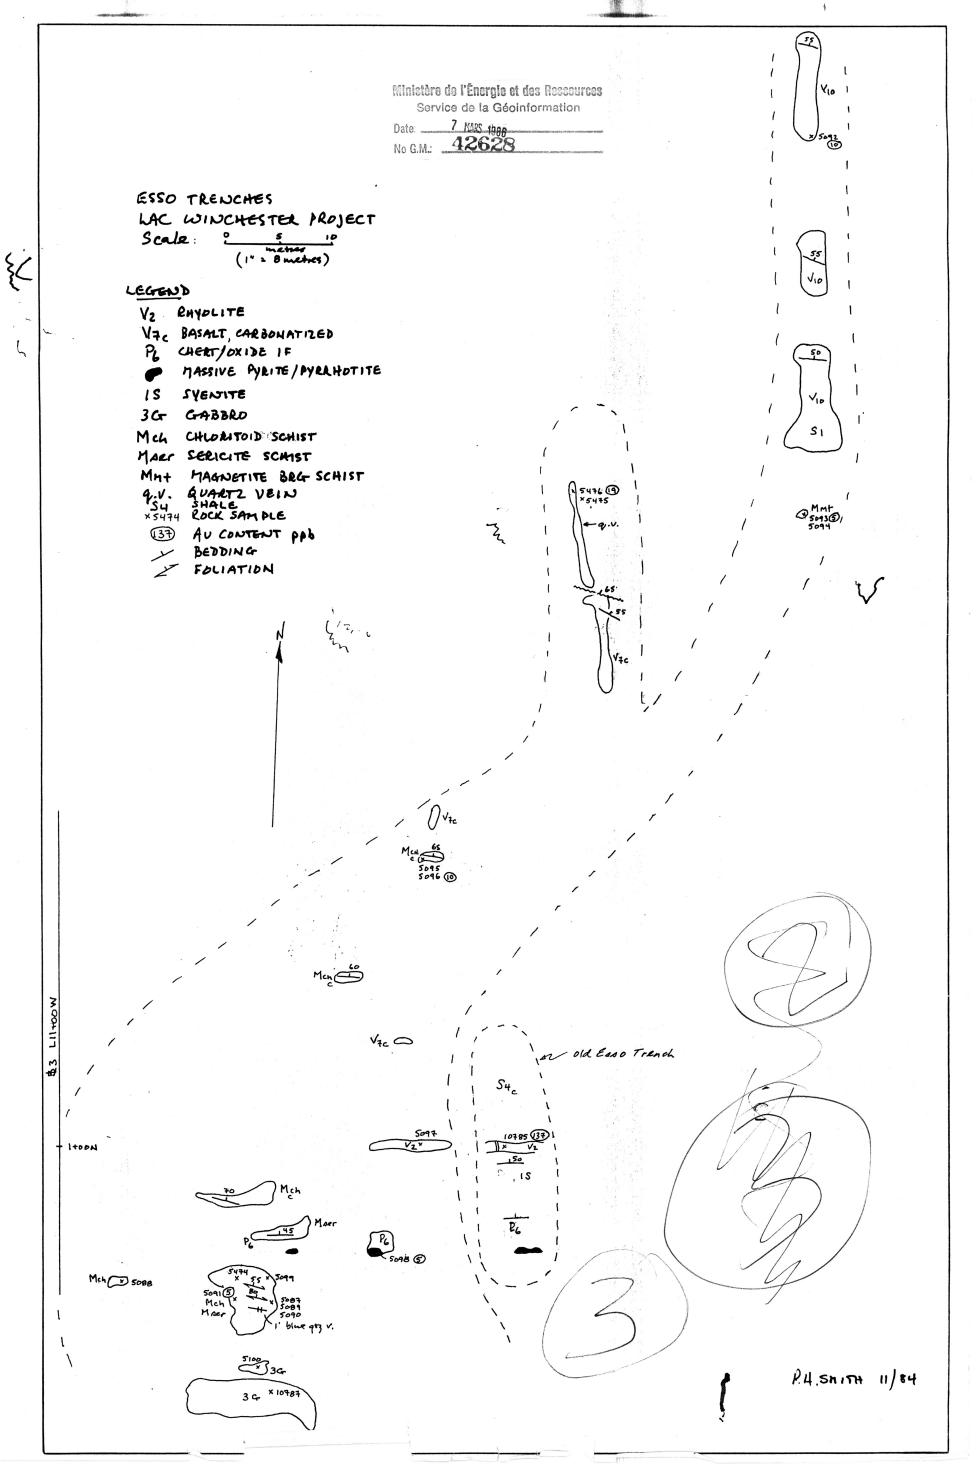

Mchlorx 5076 4:2417-4 p3

South Boundary 1+95 8 LIZE













|           | 1                                                                                                 |                              |     |
|-----------|---------------------------------------------------------------------------------------------------|------------------------------|-----|
| lient     | GOLDEN TIGER<br>EXPLORATION C                                                                     |                              |     |
| <u>by</u> | MAGMA EXPL                                                                                        | ORATION                      |     |
|           | MAGNETIC<br>Ministère de l'Énergie et<br>Service de la Géol<br>Date: 7 MAS 1986<br>No G.M.: 42621 | des Ressources<br>nformation |     |
| operat    | tor G.R.